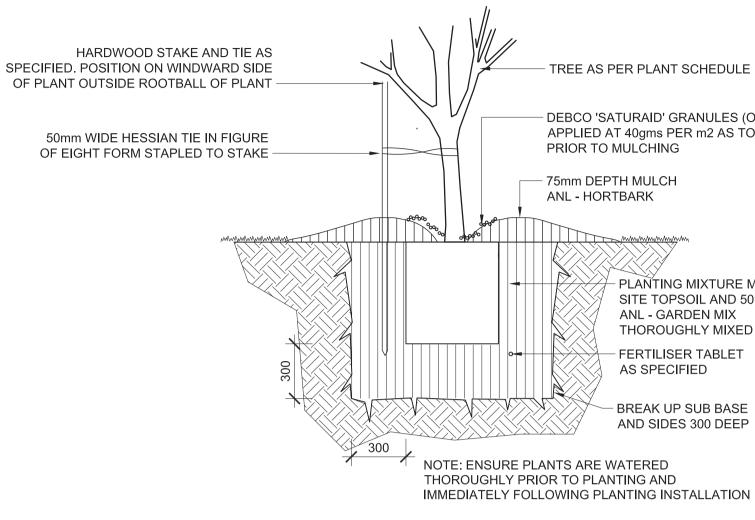

#### Typical Details

Project: Potts Hill Senior Living Village Project No: 17-048s Client: Mushan Project Management

Revision: D Date:2/09/2021

Drawing no: LA13

MULCH AS SPECIFIED 75mm DEPTH REDUCE DEPTH OF MULCH AT BASE OF PLANT TREE AS PER PLANT SCHEDULE FORM WATERING DISH TO EACH PLANT DEBCO 'SATURAID' GRANULES (OR EQUAL) APPLIED AT 40gms PER m2 AS TOPDRESSING ADJOINING SURFACE REFER TO PLANS FOR DETAILS - PLANTING MIXTURE MADE UP OF 50% SITE TOPSOIL AND 50% IMPORTED ANL - GARDEN MIX THOROUGHLY MIXED PRIOR TO BACKFILLING - FERTILISER TABLET AS SPECIFIED

PLANT AS PER SCHEDULE

2

TYPICAL SECTION 1:10

BREAK UP SUB BASE AND SIDES 300 DEEP

5 PAVING OVER SLAB SECTION 1:20

TO SADLER STONE MANUFACTURERS DETAILS