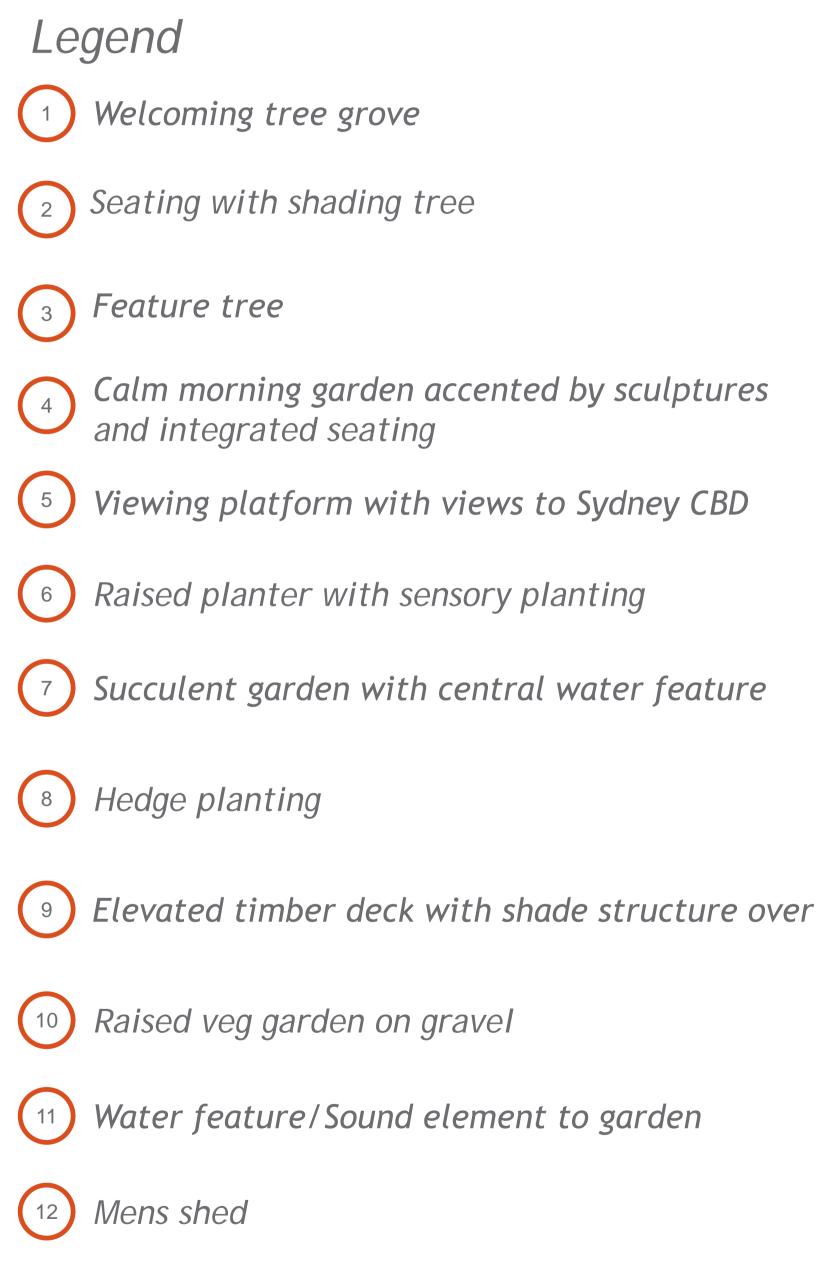

1 Entry plaza and central sculpture

(<sup>8</sup>) Cascading water wall with feature sculptural Feature palm avenue (complementing Sydney water heritage)

(10) Bio banking vegetation offset

(1) Sensory gardens as per previous DA

Shade tolerant lush planting, reflective water features and seating to building under croft

| Leg  | gend                                                                                                      |
|------|-----------------------------------------------------------------------------------------------------------|
| 1    | Entry plaza and central sculpture                                                                         |
| 2    | Water feature/ sculpture                                                                                  |
| 3    | Sandstone escarpment walk                                                                                 |
| 4    | Feature trees                                                                                             |
| 5    | Pavilion with out door BBQ area                                                                           |
| 6    | Timber deck lookout                                                                                       |
|      | Open pavilion with outdoor dining, games, seating under                                                   |
|      | Cascading water wall with feature sculptural element at top                                               |
| 9    | Feature palm avenue (complementing Sydney water heritage)                                                 |
| 10   | Bio banking vegetation offset                                                                             |
| (11) | Sensory gardens as per previous DA                                                                        |
| 12   | Feature natural stone paving with reflective water features of various heights, seating and lush planting |
| 13   | Screen planting                                                                                           |