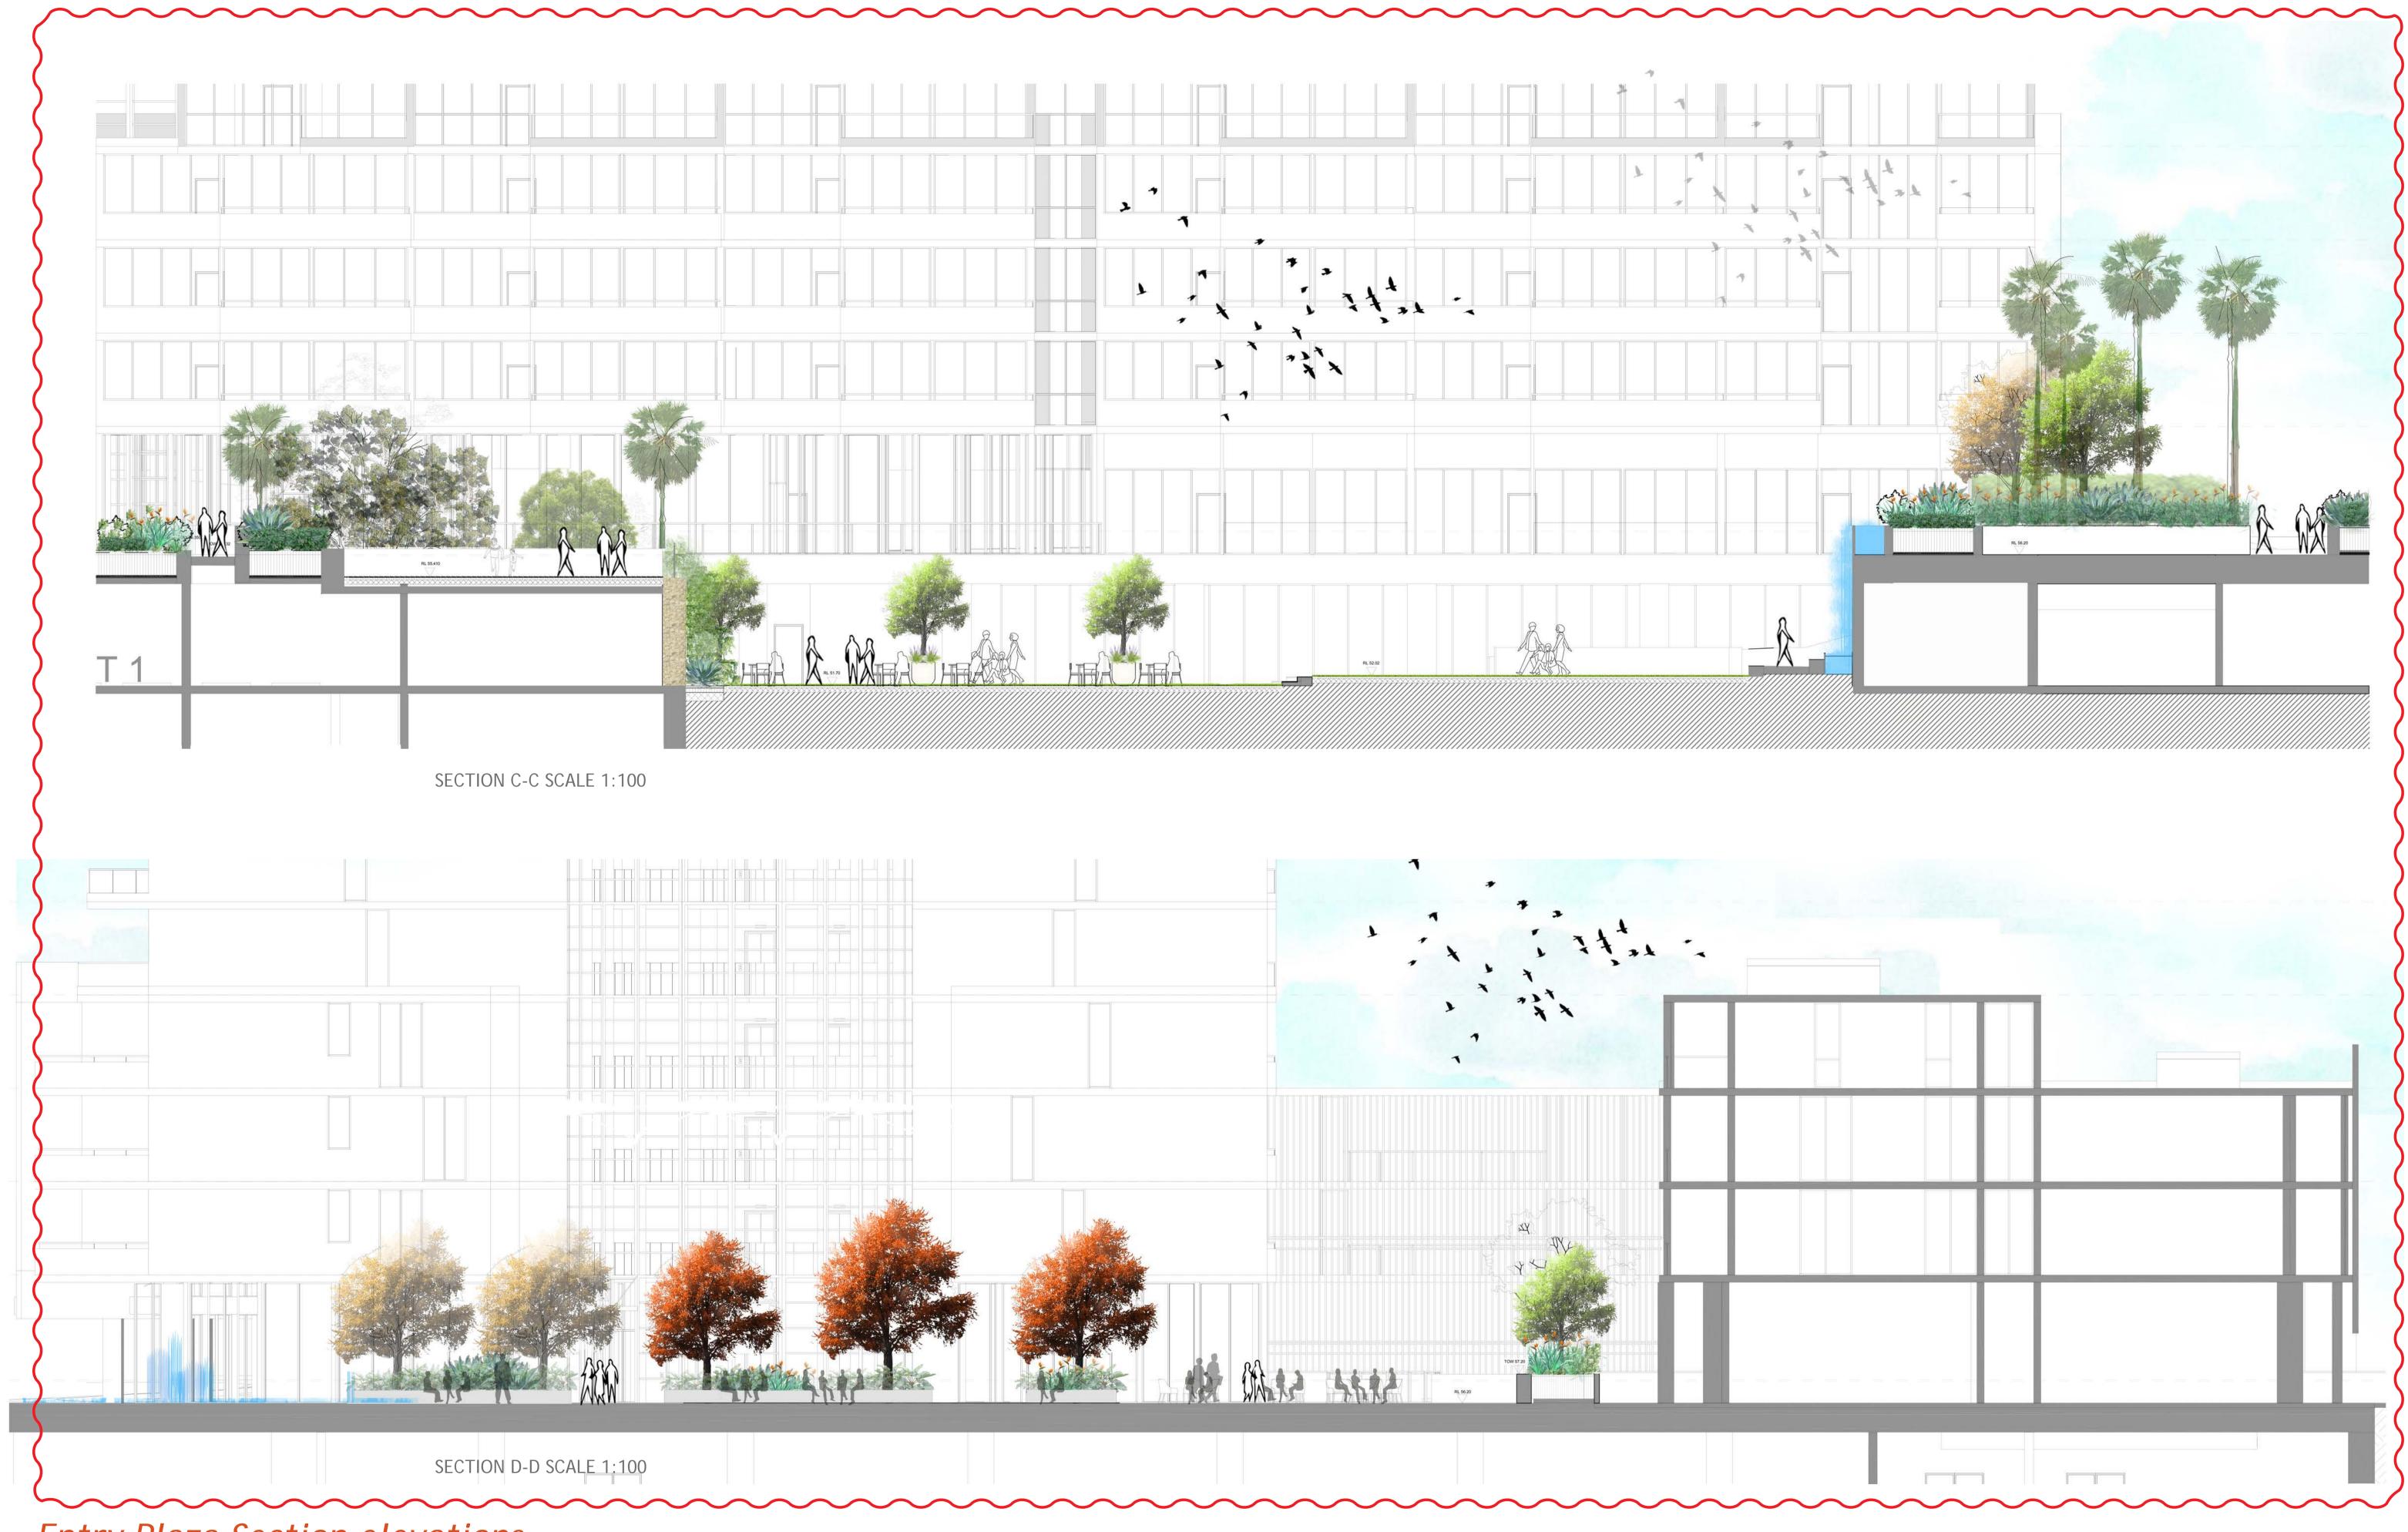

#### Site section elevations

Project: Potts Hill Senior Living Village Project No: 17-048s Client: Mushan Project Management

Scale: As shown @A1 Revision: D Date:2/09/2021

Drawing no: LA12

2

0

TaylorBrammer

12m 8

#### Entry Plaza Section elevations

Project: Potts Hill Senior Living Village Project No: 17-048s Client: Mushan Project Management

Scale: As shown @A1 Revision: D Date:2/09/2021

Drawing no: LA13

0

12m 2 4 8

TaylorBrammer