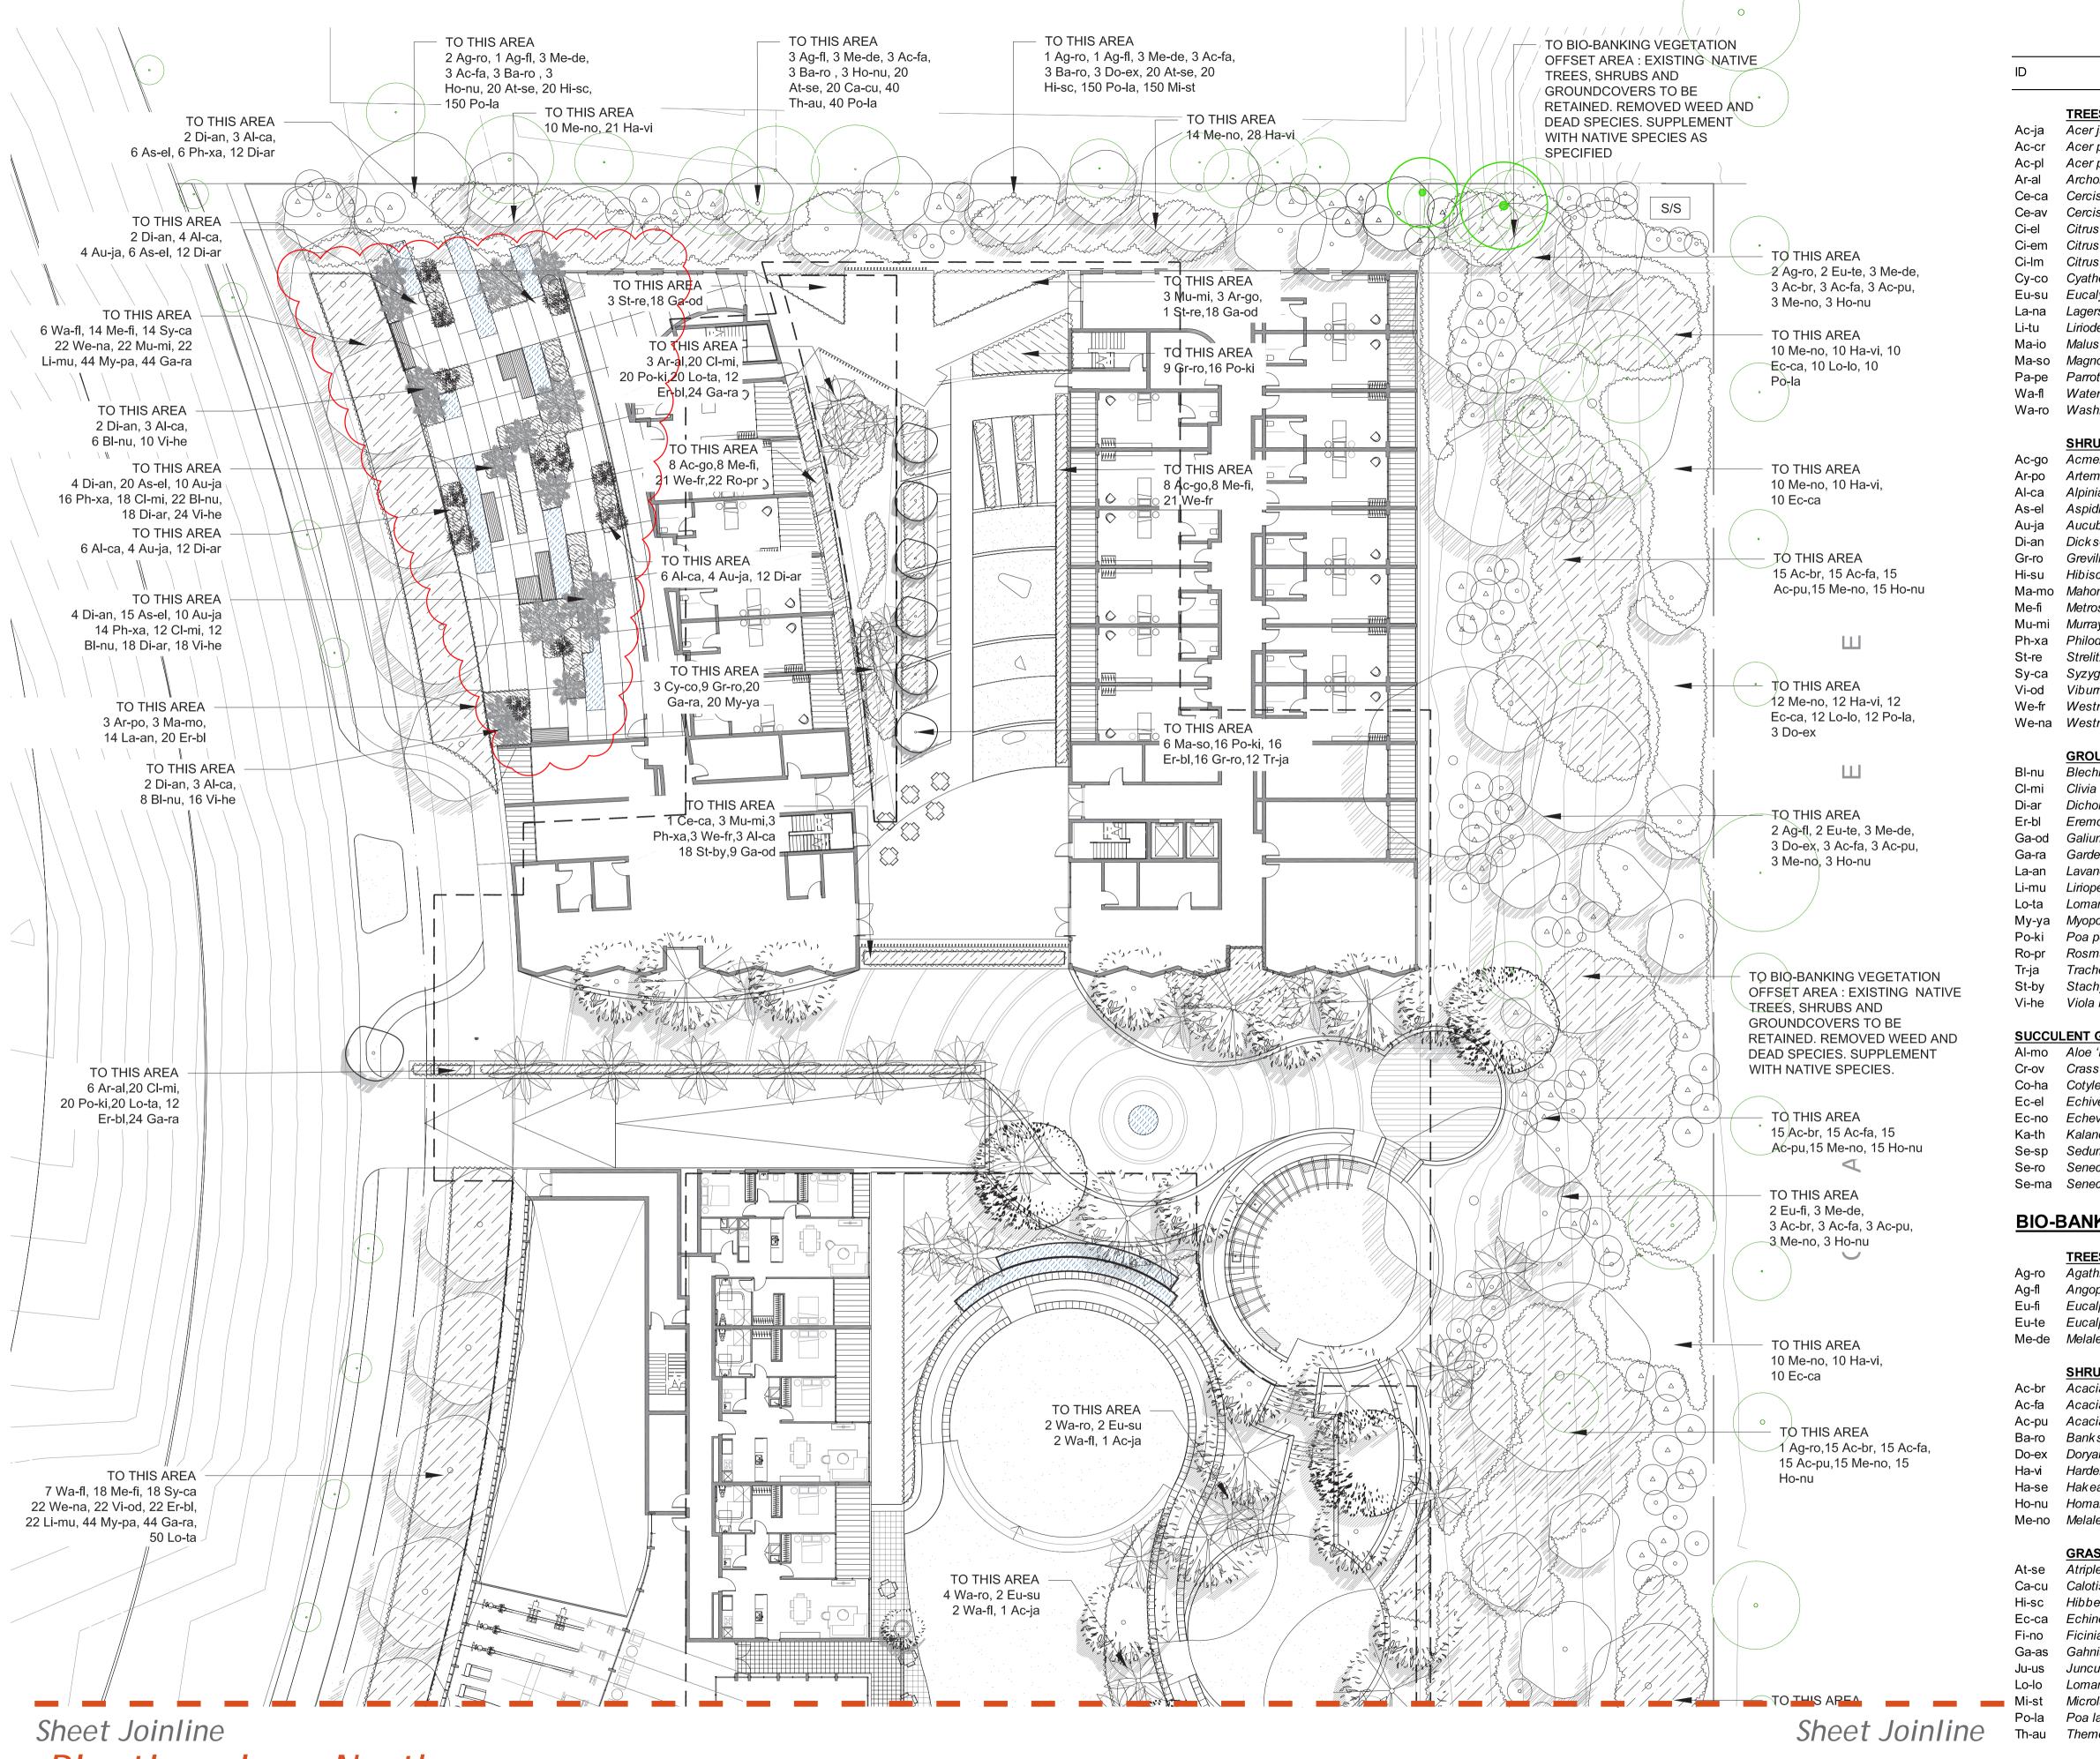

# Planting plan - North

Project: Potts Hill Senior Living Village Project No: 17-048s Client: Mushan Project Management

Scale: 1:250@A1 Revision: D Date:2/09/2021

Drawing no: LA08

TaylorBrammer

15m

10

#### PLANT SCHEDULE

| BOTANICAL NAME                                           | COMMON NAME                           | MATURE<br>HEIGHT | POT SIZE       | QTY       |
|----------------------------------------------------------|---------------------------------------|------------------|----------------|-----------|
| ES                                                       |                                       |                  |                |           |
| <u> </u>                                                 | Japanese Maple                        | 5m               | 100L           | 9         |
| r platanoides 'Crimson Sentry'                           | Purple Norway maple                   | 6m               | 100L           | 1         |
| r palmatum 'Dissectum Inaba Shidare'                     |                                       | 2m               | 45L            | 2         |
| oontophoenix Alexandere<br>sis canadensis 'Forest Pansy' | Alexander Palm<br>Judas Tree          | 20m<br>5m        | 100L<br>75L    | 9<br>1    |
| is chinensis 'Avondale'                                  | Judas Tree                            | 3m               | 45L            | 4         |
| is lemon 'Eureka'                                        | Eureka Lemon tree                     | 4m               | 45L            | 1         |
| ıs reticulata 'Emperor'                                  | Emperor Mandarin                      | 4m               | 45L            | 1         |
| is lemon 'Meyer'                                         | Meyer Lemon tree                      | 4m               | 45L            | 1         |
| hea cooperii                                             | Soft tree fern                        | 6m               | 1.5m TRUNK     | 6         |
| alyptus 'Summer Red'                                     | Summer Red                            | 6m               | 100L           | 5         |
| erstroemia indica x L. fauriei 'Natchez'                 | Crepe Myrtle                          | 8m               | 100L           | 2         |
| dendron tulipifera<br>ıs ioensis 'Plena'                 | Tulip Tree<br>Crab Apple              | 13m<br>6m        | 100L<br>75L    | 4<br>11   |
| nolia soulangeana                                        | Magnolia                              | 3m               | 100L           | 15        |
| otia persica                                             | Persian Witchhazel                    | 7m               | 75L            | 1         |
| erhousia floribunda 'Green Avenue'                       | Weeping Lilly Pilly                   | 15m              | 100L           | 15        |
| hingtonia robusta                                        | Mexican Fan Palm                      | 25m              | 100L           | 17        |
| RUBS                                                     |                                       |                  |                |           |
| nena 'Goodbye Neighbours'                                |                                       | 3m               | 300mm          | 32        |
| misia 'Powis Castle'                                     | Silver Sage                           | 0.6m             | 300mm          | 23        |
| nia caerulea 'Red Back'<br>idistra elatior               | Native Ginger<br>Cast Iron Plant      | 2m<br>1          | 300mm<br>200mm | 61<br>47  |
| uba Japonica                                             | Japanese laurel                       | 2                | 300mm          | 32        |
| sonia antarctica                                         | Woolly Tree Fern                      | 2<br>2m          | 45L            | 16        |
| villea rosmarinifolia 'Crimson Villea'                   | Grevillea                             | 0.8m             | 300mm          | 34        |
| scus 'Surfrider'.                                        | Hibiscus                              | 1.5m             | 300mm          | 6         |
| onia x wagneri 'Moseri'                                  |                                       | 0.9m             | 300mm          | 44        |
| osideros 'Fiji'                                          | New Zealand Christmas Bush            | 3m               | 300mm          | 87        |
| aya 'Min-A-Min'                                          | Mini Orange Jessamine                 | 1m               | 300mm          | 85        |
| odendron 'Xanadu'                                        | Xanadu                                | 0.7m             | 300mm          | 78        |
| litzia reginae                                           | Bird of paradise                      | 1.5m             | 300mm          | 16        |
| /gium 'Cascade'                                          | Pink Flowering Lilly Pilly            | 3m               | 300mm          | 61        |
| Irnum odoratissimum 'Emerald Lustre'                     | Emerald Lustre Viburnum               | 2-3m             | 300mm          | 30        |
| stringia fruticosa<br>stringia 'Naringa'                 | Coastal rosemary<br>Rosemary          | 1m<br>1.2m       | 300mm<br>300mm | 117<br>44 |
| DUNDCOVERS                                               |                                       |                  |                |           |
| hnum nudum                                               | Blechnum                              | 0.75             | 150mm          | 48        |
| a miniata                                                | Kaffir Lily                           | 0.4m             | 150mm          | 84        |
| ondra Argentea                                           | Silver Falls                          | 0.15             | 150mm          | 67        |
| nophila glabra prostrate 'Blue Horizon'                  |                                       | 0.25m            | 150mm          | 150       |
| um odoratum                                              | Sweetscented bedstraw                 | 0.2m             | 150mm          | 115       |
| denia radicans                                           | Rock gardenia                         | 0.5m             | 150mm          | 198       |
| andula angustifolia<br>pe Muscari 'Evergreen Giant'      | Lavender<br>Turf Lily                 | 0.3-0.9m<br>0.6m | 150mm<br>150mm | 50<br>128 |
| andra 'Tanika'                                           | Lomandra                              | 0.5-0.6m         | 150mm          | 120       |
| porum parvifolium 'Yareena'                              | Groundcover Myoporum                  | 0.5-0.0m<br>0.1m | 150mm          | 72        |
| poiformis 'Kingsdale'                                    | Tussock Grass                         | 0.45m            | 150mm          | 72        |
| marinus officinalis 'Prostrate'                          | Rosemary                              | 0-0.5m           | 150mm          | 63        |
| helospermum jasminoides                                  | Star Jasmine                          | _                | 150mm          | 60        |
| hys byzantina<br>a hederacea                             | Lamb's-ear<br>Native Violet           | 0.3<br>0.3       | 150mm<br>150mm | 100<br>68 |
|                                                          |                                       | 0.0              | roomin         | 00        |
| GARDEN<br>Moonglow                                       | Aloe plant                            | 0.8              | 150mm          | 10        |
| sula ovata                                               | Jade Plant                            | 0.7              | 150mm          | 10        |
| ledon 'Happy Young Lady'                                 | Plakkie                               | 0.6              | 150mm          | 20        |
| iveria elegans                                           | Mexican Gem                           | 0.3              | 150mm          | 30        |
| everia nodulosa 'Painted Beauty'                         | Painted Lady                          | 0.6              | 150mm          | 10        |
| nchoe thyrsiflora                                        | Flapjacks                             | 0.4              | 150mm          | 28        |
| um spectabile ' Autumn Joy'<br>ecio rowleyanus           | Autumn Joy sedum                      | 0.6              | 150mm<br>150mm | 21<br>42  |
| ecio nomeyanus<br>ecio mandraliscae                      | String of pearls<br>Blue Chalk Sticks | 0.45m            | 150mm          | 42<br>20  |
|                                                          | Dide Chaik Oticks                     | 0.4511           | 1301111        | 20        |
| KING VEGATION                                            |                                       |                  |                |           |
| ES                                                       |                                       | 00               | 0001           |           |
| this robusta                                             | Kauri Pine                            | 30m<br>20m       | 200L<br>200L   | 14<br>10  |
| ophora floribunda<br>alptus fibrosa                      | Rough barked apple<br>Red ironbark    | 20m<br>15m       | 200L<br>200L   | 10        |
| alptus tereticomis                                       | Forest red gum                        | 35m              | 200L           | 12        |
| aleuca decora                                            | White Feather Honeymyrtle             | 7m               | 200L           | 29        |
| UBS                                                      |                                       |                  |                |           |
| cia brownii                                              | Heath Wattle                          | 1m               | 300mm          | 114       |
| cia falcata                                              | Hickory Wattle                        | 4m               | 300mm          | 105       |
| cia pubescens                                            | Downy Wattle                          | 2.5m             | 300mm          | 110       |
| ksia robur<br>ranthes excelsa                            | Swamp Banksia                         | 2m<br>1.5m       | 300mm<br>300mm | 100<br>54 |
| lenbergia violacea                                       | Gymea Lily<br>Purple Coral Pea        | 1.500            | 300mm          | 54<br>212 |
| ea sericea                                               | Needlebush                            | 1m               | 300mm          | 51        |
| ea sencea<br>palanthus nutans                            | Native Bleeding Heart                 | 4m               | 300mm          | 105       |
| leuca nodosa                                             | Prickly Paperbark                     | 2m               | 300mm          | 199       |
| ASS AND GROUNDCOVERS                                     |                                       |                  |                |           |
| lex semibaccata                                          | Australian saltbush                   | 300mm            | 150mm          | 60        |
| tis cuneifolia                                           | Burr Daisy                            | 200mm            | 150mm          | 52        |
| pertia scandens                                          | Golden Guinea Flower                  | 300mm            | 150mm          | 40        |
| inopogon caespitosus                                     | Bushy Hedgehog Grass                  | 300mm<br>300mm   | 150mm          | 92<br>20  |
| nia nodosa<br>nia aspora                                 | Knobby Club Rush                      | 300mm<br>600mm   | 150mm          | 20<br>42  |
| nia aspera<br>cus usitatus                               | Saw Egde<br>Juncus                    | 600mm<br>500mm   | 150mm<br>150mm | 42<br>30  |
| andra longifolia                                         | Spiny-headed mat-rush                 | 300mm            | 150mm          | 30<br>32  |
| olaena stipoides                                         | Weeping Grass                         | 500mm            | 150mm          | 150       |
| labillardieri                                            | Tussock Grass                         | 400mm            | 150mm          | 362       |
| neda australis                                           | Kangaroo Grass                        | 400mm            | 150mm          | 52        |
|                                                          |                                       |                  |                |           |