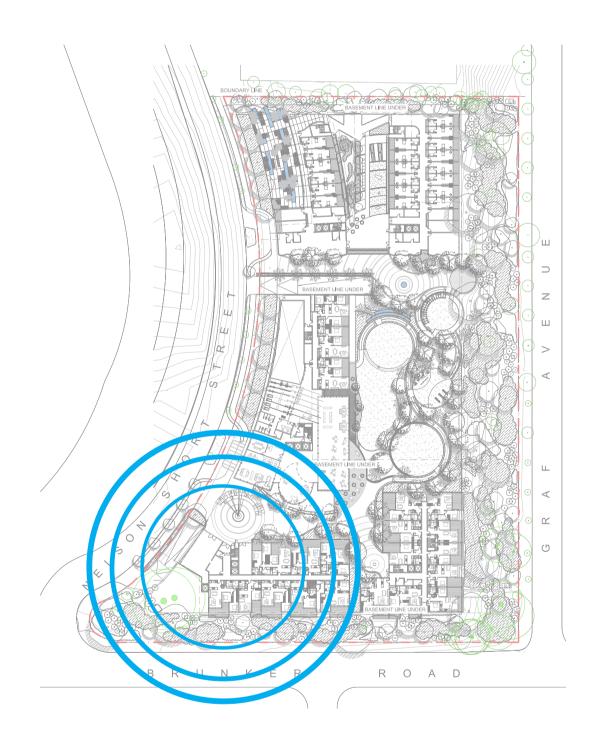

#### Site Plan

Project: Potts Hill Senior Living Village Project No: 17-048s Client: Mushan Project Management

Scale: 1:500@A1 Revision: D Date:2/09/2021

Drawing no: LA04

5

TaylorBrammer

20 10

30m

1 Entry plaza and central sculpture

(<sup>8</sup>) Cascading water wall with feature sculptural Feature palm avenue (complementing Sydney water heritage)

(10) Bio banking vegetation offset

(1) Sensory gardens as per previous DA