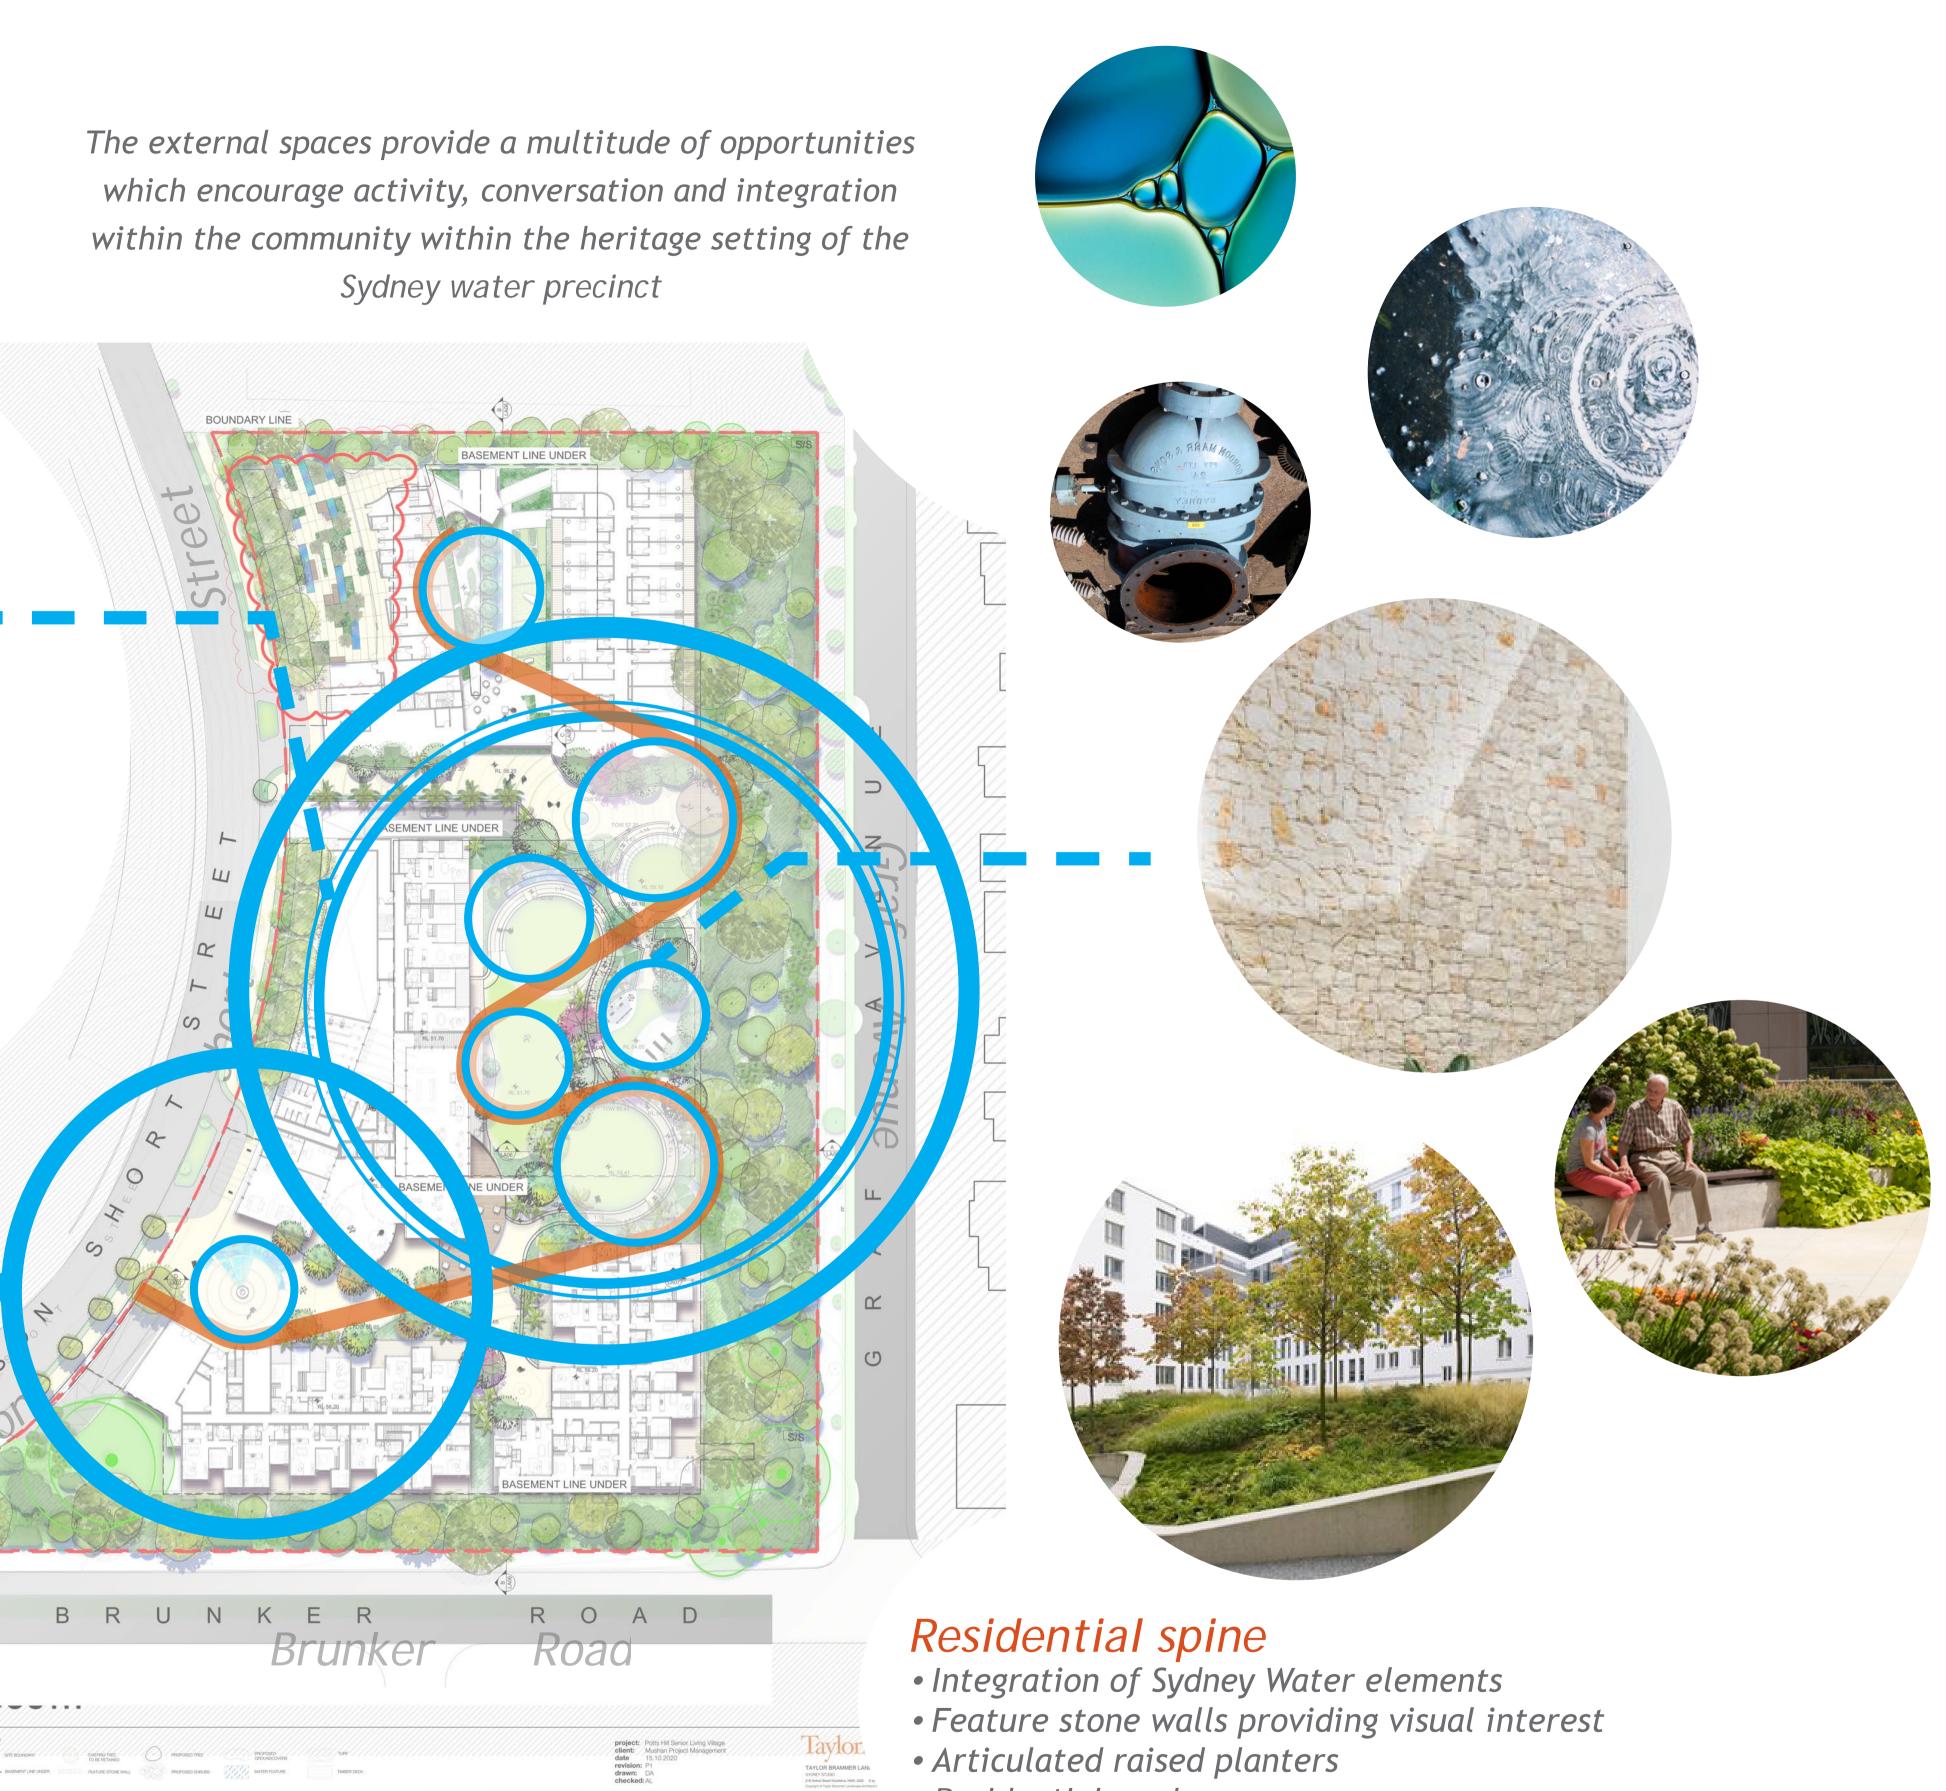

#### Design development and values

Project: Potts Hill Senior Living Village Project No: 17-048s Client: Mushan Project Management

Revision: D Date:2/09/2021

Drawing no: LA05

which encourage activity, conversation and integration within the community within the heritage setting of the Sydney water precinct

#### Residential Spine Strong connection with nature

• Residential garden spaces