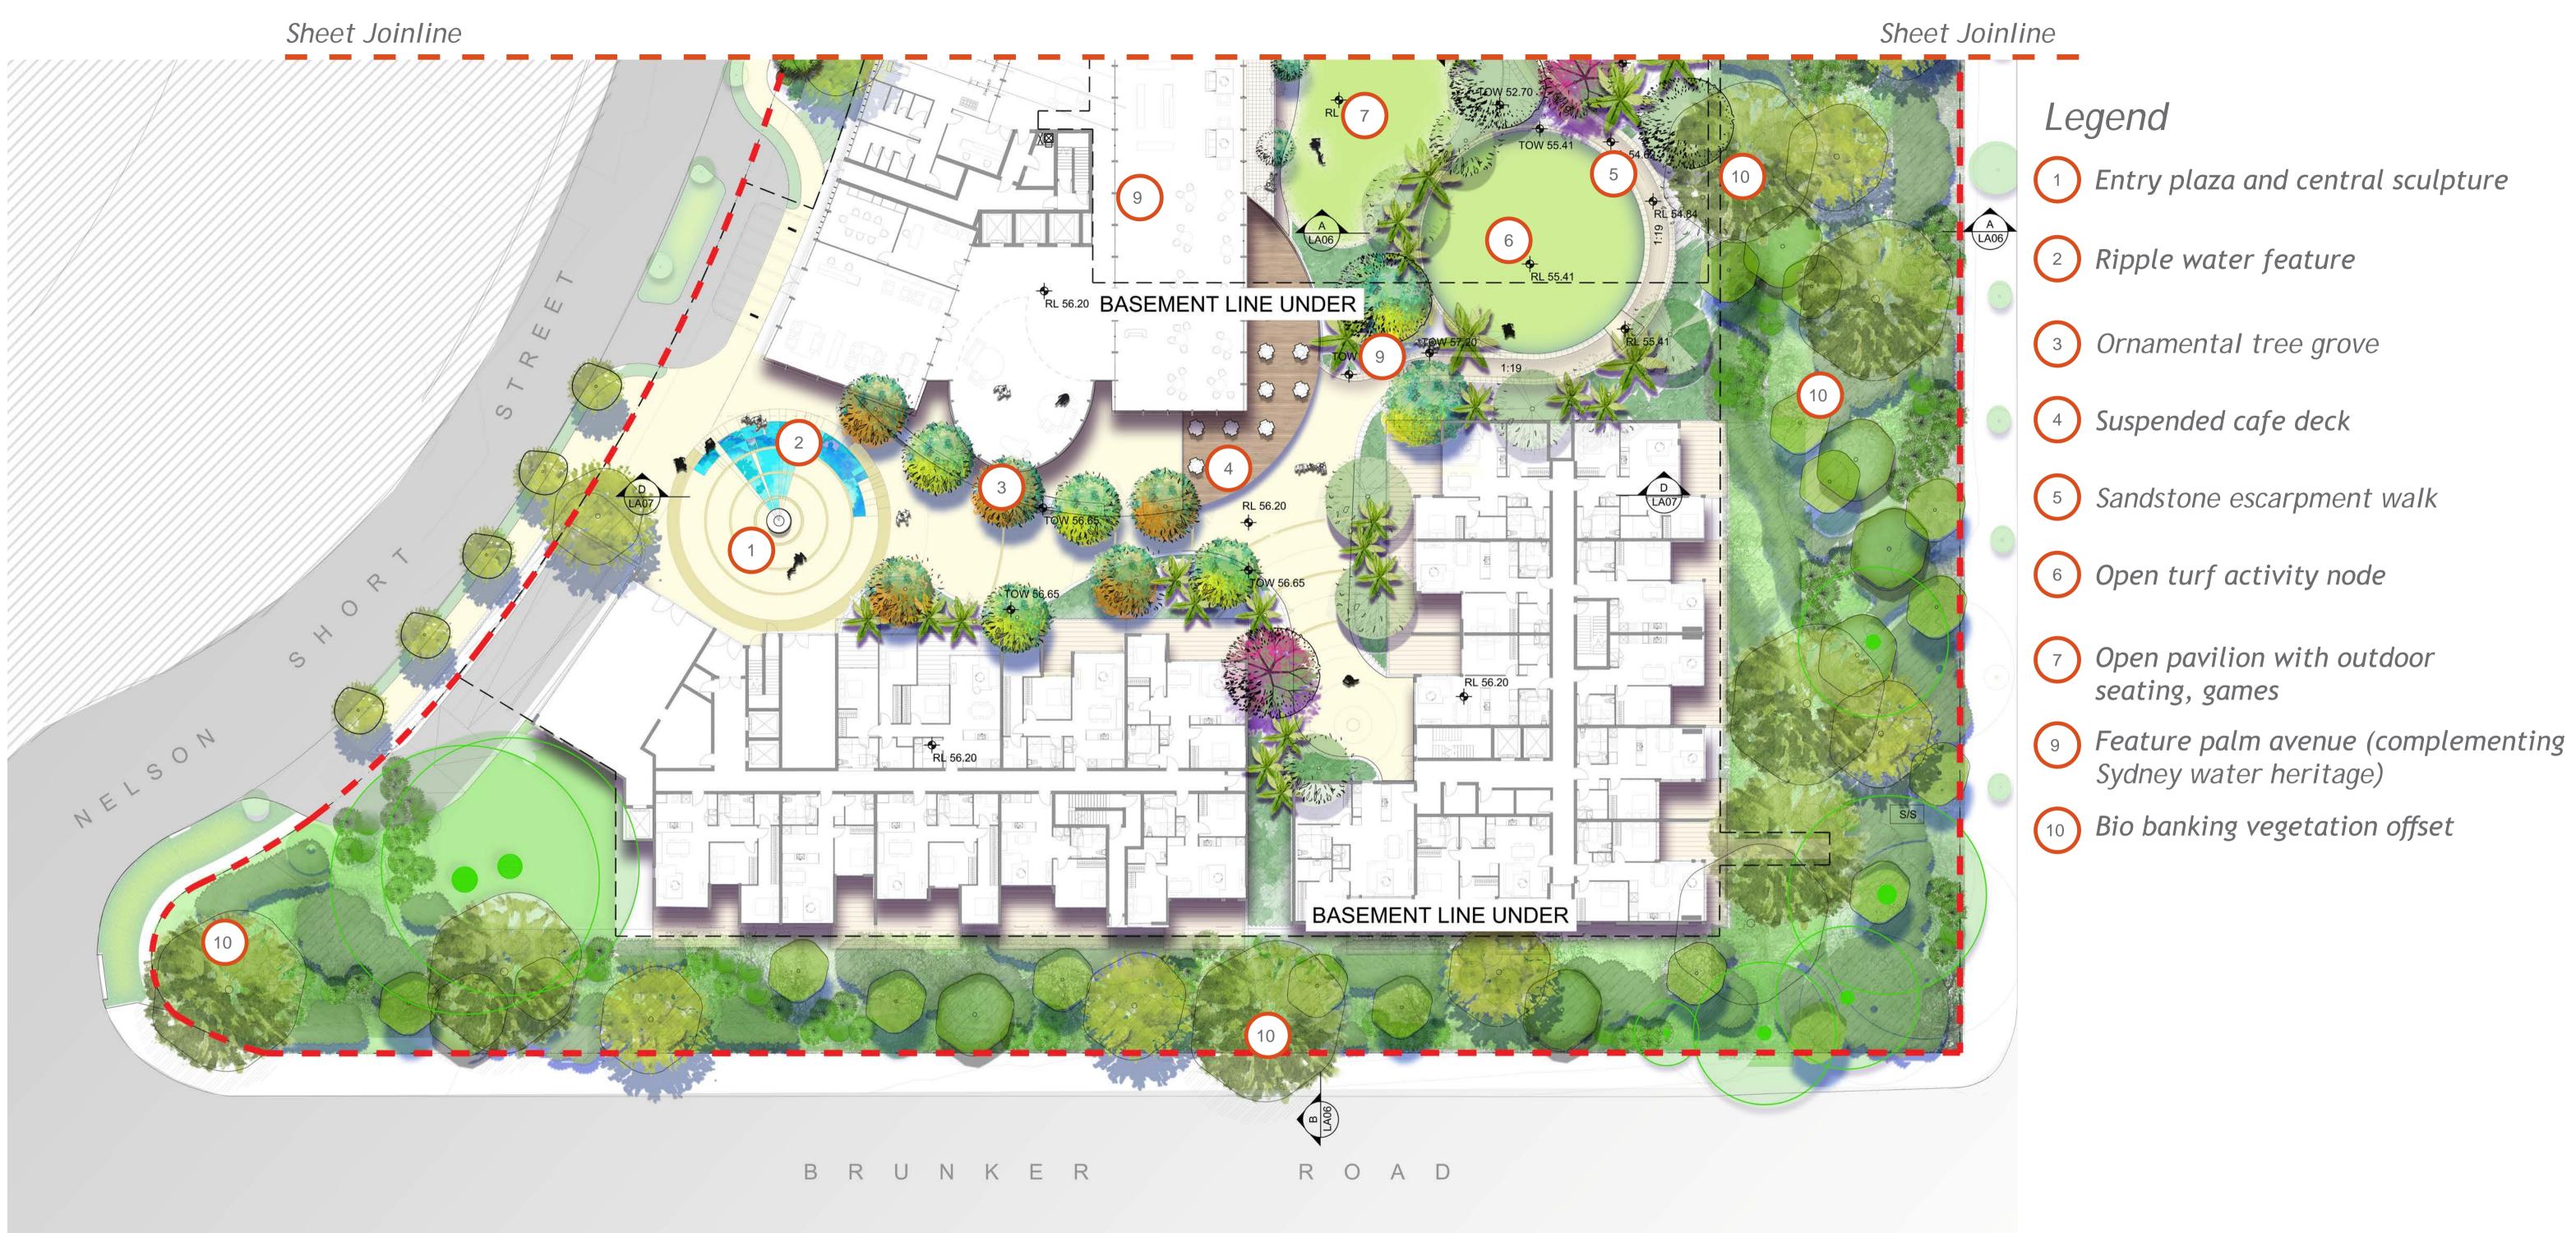

#### Site Plan

Project: Potts Hill Senior Living Village Project No: 17-048s Client: Mushan Project Management

Scale: 1:500@A1 Revision: D Date:2/09/2021

Drawing no: LA04

5

TaylorBrammer

20 10

30m

1 Entry plaza and central sculpture

(<sup>8</sup>) Cascading water wall with feature sculptural Feature palm avenue (complementing Sydney water heritage)

(10) Bio banking vegetation offset

(1) Sensory gardens as per previous DA

| Leg  | gend                                                                                                      |
|------|-----------------------------------------------------------------------------------------------------------|
| 1    | Entry plaza and central sculpture                                                                         |
| 2    | Water feature/ sculpture                                                                                  |
| 3    | Sandstone escarpment walk                                                                                 |
| 4    | Feature trees                                                                                             |
| 5    | Pavilion with out door BBQ area                                                                           |
| 6    | Timber deck lookout                                                                                       |
|      | Open pavilion with outdoor dining, games, seating under                                                   |
|      | Cascading water wall with feature sculptural element at top                                               |
| 9    | Feature palm avenue (complementing Sydney water heritage)                                                 |
| 10   | Bio banking vegetation offset                                                                             |
| (11) | Sensory gardens as per previous DA                                                                        |
| 12   | Feature natural stone paving with reflective water features of various heights, seating and lush planting |
| 13   | Screen planting                                                                                           |