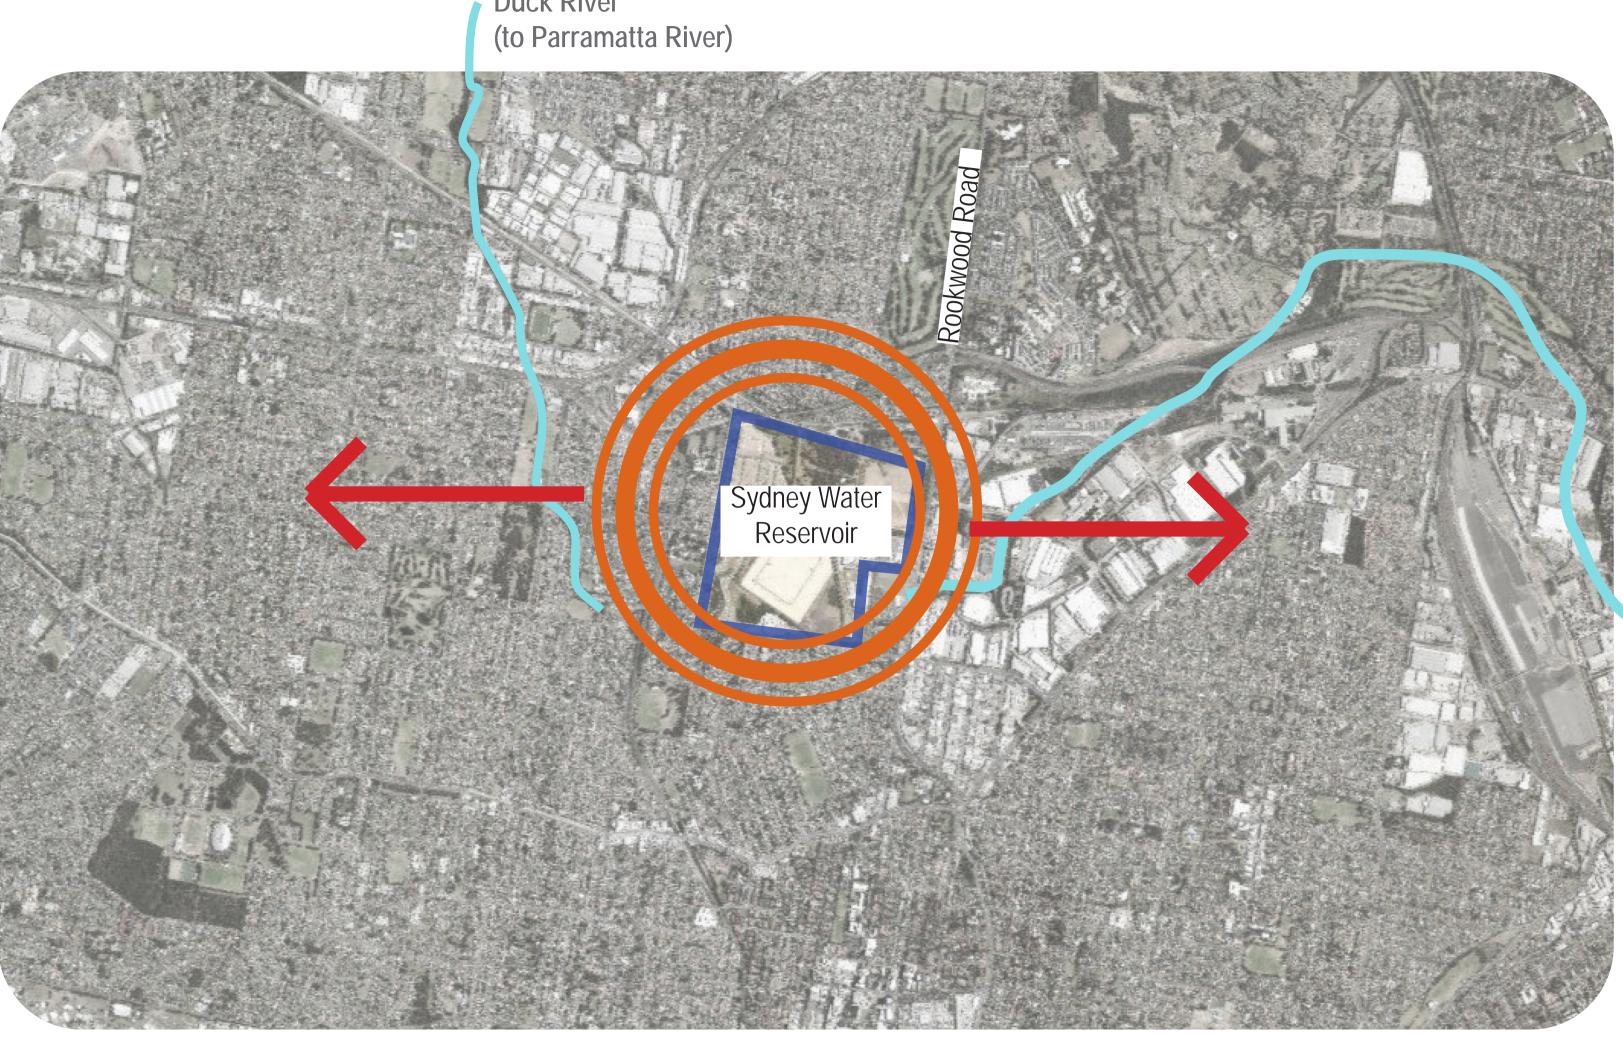

#### **HISTORY OF THE SITE** The evolution of the Sydney Water site

#### Site context and influences

Project: Potts Hill Senior Living Village Project No: 17-048s Client: Mushan Project Management

Revision: D Date:2/09/2021

Drawing no: LA02

Duck River