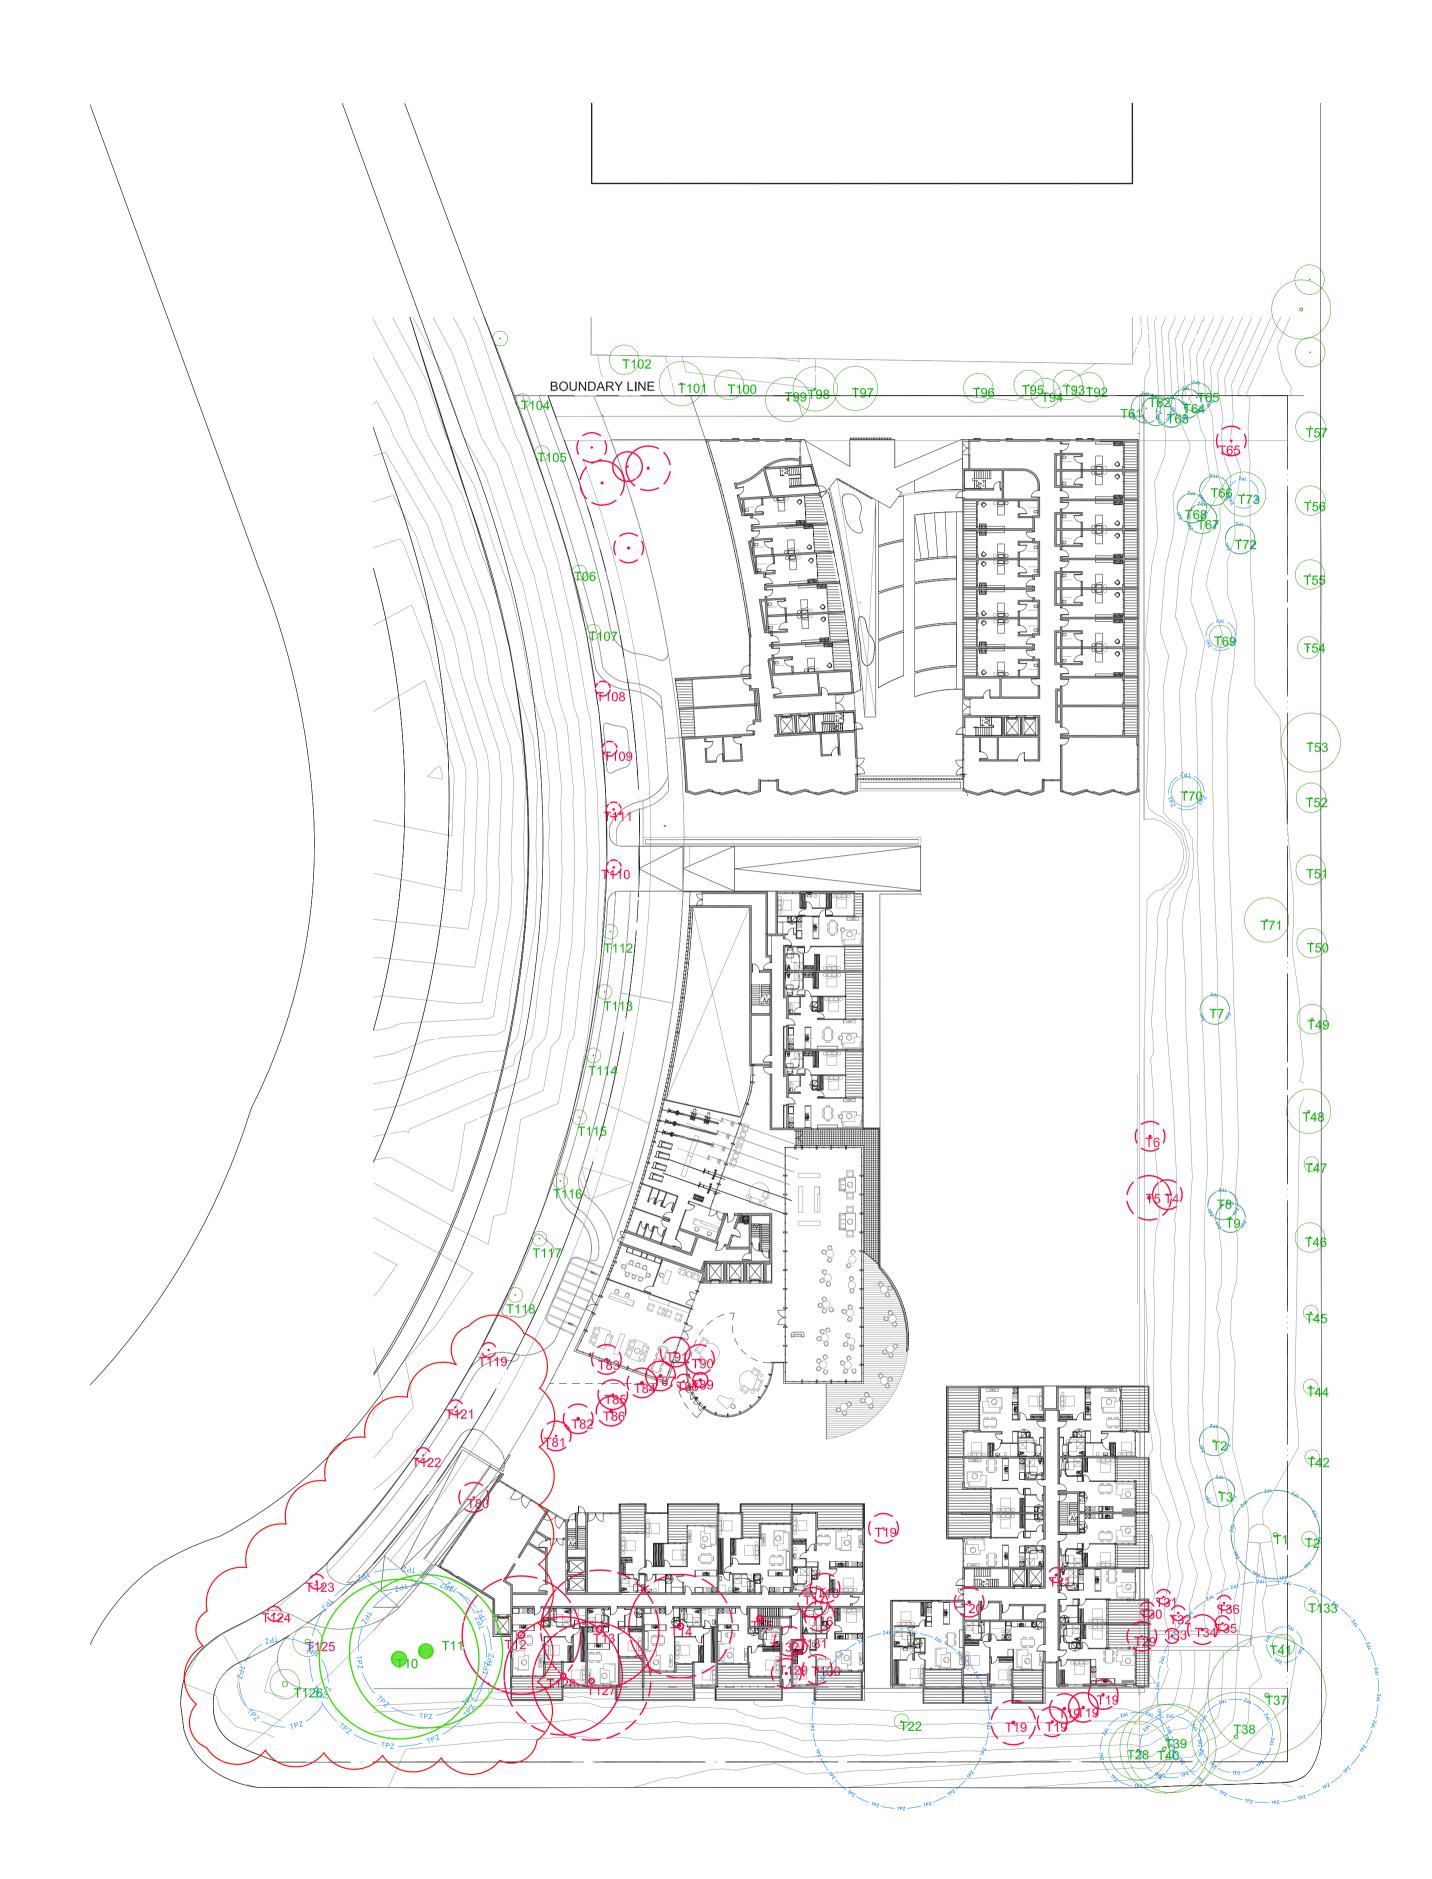

#### Tree Removal and Retention Plan

Project: Potts Hill Senior Living Village Project No: 17-048s Client: Mushan Project Management

Scale: 1:500@A1 Revision: D Date:2/09/2021

0 Drawing no: LA14

#### EXISTING VEGETATION SCHEDULE

|      |                          |                    |            |         | T13  | Eucalyptus microcorys                          |
|------|--------------------------|--------------------|------------|---------|------|------------------------------------------------|
|      | BOTANICAL NAME           | COMMON NAME        | HEIGHT (m) | COMMENT | T14  | Eucalyptus microcorys                          |
| ID   | BOTANICAL NAME           |                    |            | COMMENT | T15  | Eucalyptus microcorys                          |
|      |                          |                    |            |         | T16  | Eucalyptus microcorys                          |
|      | S RETAINED               | <b>A A</b>         | 47         |         | T17  | Paraserianthes lophantha                       |
| T1   | Eucalyptus moluccana     | Grey Box           | 17         |         | T18  | Eucalyptus microcorys                          |
| Т2   | Eucalyptus tereticomis   | Red Gum            | 8          |         | T19  | Eucalyptus microcorys                          |
| Т3   | Casuarina cunninghamiana | She Oak            | 8          |         | Т20  | Eucalyptus microcorys                          |
| Т4   | Eucalyptus tereticornis  | Red Gum            | 5          |         | T21  | Eucalyptus microcorys                          |
| Т5   | Casuarina cunninghamiana | She Oak            | 4          |         | T23  | Acacia saligna                                 |
| Т6   | Eucalyptus tereticornis  | Red Gum            | 4          |         |      | Eucalyptus moluccana                           |
| Т7   | Casuarina cunninghamiana | She Oak            | 6          |         | T24  |                                                |
| Т8   | Eucalyptus tereticornis  | Red Gum            | 6          |         | T25  | Eucalyptus moluccana                           |
| Т9   | Eucalyptus tereticomis   | Red Gum            | 5          |         | T26  | Eucalyptus moluccana                           |
|      |                          | Red Gum            | 18         |         | T27  | Eucalyptus moluccana                           |
| T10  | Eucalyptus tereticomis   |                    |            |         | T29  | Casuarina cunninghamiana                       |
| T11  | Eucalyptus microcorys    | Tallowood          | 18         |         | Т30  | Eucalyptus moluccana                           |
| T28  | Eucalyptus moluccana     | Grey Box           | 14         |         | T31  | Eucalyptus moluccana                           |
| T22  | Eucalyptus tereticomis   | Red Gum            | 18         |         | T32  | Eucalyptus moluccana                           |
| Т37  | Eucalyptus moluccana     | Grey Box           | 18         |         | T33  | Eucalyptus tereticornis                        |
| Т38  | Eucalyptus moluccana     | Grey Box           | 10         |         | T34  | Paraserianthes lophantha                       |
| Т39  | Eucalyptus moluccana     | Grey Box           | 18         |         |      | -                                              |
| T40  | Eucalyptus moluccana     | Grey Box           | 9          |         | T35  | Eucalyptus moluccana                           |
| T41  | Acacia saligna           | Wattle             | 4          |         | Т36  | Eucalyptus moluccana                           |
|      | Angophora floribunda     |                    | 6          |         | T61  | Melaleuca styphelioides                        |
| T42  |                          | Rough Barked Apple | -          |         | T62  | Melaleuca styphelioides                        |
| T43  | Angophora floribunda     | Rough Barked Apple | 5          |         | Т63  | Melaleuca styphelioides                        |
| T44  | Angophora floribunda     | Rough Barked Apple | 6          |         | Т64  | Melaleuca styphelioides                        |
| T45  | Angophora floribunda     | Rough Barked Apple | 7          |         | T65  | Melaleuca armillaris                           |
| T46  | Angophora floribunda     | Rough Barked Apple | 7          |         | T75  | Acacia saligna                                 |
| T47  | Angophora floribunda     | Rough Barked Apple | 5          |         | T76  | Paraserianthes lophantha                       |
| T48  | Eucalytpus scoparia      |                    | 8          |         |      |                                                |
| T49  | Angophora floribunda     | Rough Barked Apple | 7          |         | T77  | Paraserianthes lophantha                       |
| T50  | Angophora floribunda     | Rough Barked Apple | 8          |         | T78  | Paraserianthes lophantha                       |
|      |                          |                    | 6          |         | Т79  | Paraserianthes lophantha                       |
| T51  | Angophora floribunda     | Rough Barked Apple | -          |         | Т80  | Paraserianthes lophantha                       |
| T52  | Angophora floribunda     | Rough Barked Apple | 6          |         | T81  | Paraserianthes lophantha                       |
| Т53  | Angophora floribunda     | Rough Barked Apple | 10         |         | T82  | Paraserianthes lophantha                       |
| T54  | Angophora floribunda     | Rough Barked Apple | 5          |         | Т83  | Paraserianthes lophantha                       |
| T55  | Angophora floribunda     | Rough Barked Apple | 6          |         | T84  | Paraserianthes lophantha                       |
| T56  | Angophora floribunda     | Rough Barked Apple | 10         |         | T85  | Paraserianthes lophantha                       |
| T57  | Angophora floribunda     | Rough Barked Apple | 6          |         |      | -                                              |
| T58  | Angophora floribunda     | Rough Barked Apple | 6          |         | T86  | Paraserianthes lophantha                       |
| T59  | Melaleuca armillaris     | Honey Myrtle       | 10         |         | Т87  | Paraserianthes lophantha                       |
| T60  | Angophora floribunda     | Rough Barked Apple | 8          |         | Т88  | Paraserianthes lophantha                       |
|      |                          | She Oak            | 8          |         | Т89  | Paraserianthes lophantha                       |
| T66  | Casuarina cunninghamiana |                    | 0          |         | Т90  | Paraserianthes lophantha                       |
| T67  | Corymbia maculata        | Spotted Gum        | 7          |         | T91  | Paraserianthes lophantha                       |
| Т68  | Corymbia maculata        | Spotted Gum        | 1          |         | Т92  |                                                |
| Т69  | Melaleuca styphelioides  | Prickly Paperbark  | 4          |         | Т93  |                                                |
| T70  | Eucalyptus saligna       | Blue Gum           | 7          |         | Т94  |                                                |
| T71  | Paraserianthes lophantha | Brush Wattle       | 6          |         | T95  |                                                |
| T72  | Paraserianthes lophantha | Brush Wattle       | 8          |         |      |                                                |
| T73  | Paraserianthes lophantha | Brush Wattle       | 4          |         | T96  |                                                |
| T74  | Paraserianthes lophantha | Brush Wattle       | 5          |         | T97  |                                                |
| T103 | -                        | Water Gum          | 3          |         | Т98  |                                                |
| T104 | -                        | Water Gum          | 3          |         | Т99  | Casuarina cunninghamiana                       |
|      | -                        |                    | -          |         | Т100 |                                                |
| T105 |                          | Water Gum          | 3          |         | T101 |                                                |
| T106 |                          | Water Gum          | 3          |         | T102 |                                                |
| T107 | Tristaniopsis laurina    | Water Gum          | 3          |         | T108 | Tristaniopsis laurina                          |
| T112 | Tristaniopsis laurina    | Water Gum          | 3          |         | T109 | Tristaniopsis laurina                          |
| T113 | Tristaniopsis laurina    | Water Gum          | 3          |         | T110 | Tristaniopsis laurina                          |
| T114 | Tristaniopsis laurina    | Water Gum          | 3          |         |      | -                                              |
| T115 | Tristaniopsis laurina    | Water Gum          | 3          |         | T111 | Tristaniopsis laurina<br>Tristaniopsis laurina |
| T116 | -                        | Water Gum          | 3          |         | T121 | Tristaniopsis laurina                          |
|      | -                        |                    | 3          |         | T122 | Tristaniopsis laurina                          |
| T117 | Tristaniopsis laurina    | Water Gum          | -          |         | T127 | Eucalyptus moluccana                           |
| T118 | Tristaniopsis laurina    | Water Gum          | 3          |         | T128 | Eucalyptus moluccana                           |
| T119 | Tristaniopsis laurina    | Water Gum          | 3          |         | T129 | Eucalyptus moluccana                           |
| T120 | Tristaniopsis laurina    | Water Gum          | 3          |         | T130 | Eucalyptus moluccana                           |
| T123 | Tristaniopsis laurina    | Water Gum          | 3          |         | T130 | Eucalyptus moluccana                           |
| T124 | Tristaniopsis laurina    | Water Gum          | 3          |         | T131 |                                                |
| T125 | Tristaniopsis laurina    | Water Gum          | 7          |         |      | Eucalyptus moluccana                           |
| T126 |                          | Water Gum          | 5          |         | T133 | Eucalyptus moluccana                           |
| 1120 | . netamopolo ladinia     |                    | 0          |         |      |                                                |

TaylorBrammer

30m

20

5

TREES REMOVED

| Tallowood<br>Tallowood<br>Tallowood<br>Tallowood<br>Brush Wattle<br>Tallowood<br>Brush Wattle<br>Tallowood<br>Tallowood<br>Tallowood<br>Tallowood<br>Tallowood<br>Wattle<br>Grey Box<br>Grey Box<br>Prickly Paperbark<br>Prickly Paperbark<br>Prickly Paperbark<br>Prickly Paperbark<br>Prickly Paperbark<br>Prickly Paperbark<br>Prickly Paperbark<br>Prickly Paperbark<br>Brush Wattle<br>Brush Wattle |
|--------------------------------------------------------------------------------------------------------------------------------------------------------------------------------------------------------------------------------------------------------------------------------------------------------------------------------------------------------------------------------------------------------------------------------------------------------------------------------------------------------------------------------------------------------------------------------------------------------------------------------------------------------------------------------------------------------------------------------------------------------------------------------------------------------------------------------------------------------------------------------------------------------------------------------------------------------------------------------------------------------------------------------------------------------------------------------------------------------------------------------------------------------------------------------------------------------------------------------------------------------------------------------------------------------------------------------------------------------------------------------------------------------------------------------------------------------------------------------------------------------------------------------------------------------------------------------------------------------------------------------------------------------------------------------------------------------------------------------------------------------------------------------------------------------------------------------------------------------------------------------------------------------------------------------------------------------------------------------------------------------------------------------------------------------------------------------------------------------------------------------------------------------------------------------------------------------------------------------------------------------------------------------------------------------------------------------------------------------------------------------------------------------------------------------------------------------------------------------------------------------------------------------------|
| She Oak                                                                                                                                                                                                                                                                                                                                                                                                                                                                                                                                                                                                                                                                                                                                                                                                                                                                                                                                                                                                                                                                                                                                                                                                                                                                                                                                                                                                                                                                                                                                                                                                                                                                                                                                                                                                                                                                                                                                                                                                                                                                                                                                                                                                                                                                                                                                                                                                                                                                                                                              |
| Water Gum<br>Water Gum<br>Water Gum<br>Water Gum<br>Water Gum<br>Grey Gum<br>Grey Gum<br>Grey Gum<br>Grey Gum<br>Grey Gum<br>Grey Gum<br>Grey Gum                                                                                                                                                                                                                                                                                                                                                                                                                                                                                                                                                                                                                                                                                                                                                                                                                                                                                                                                                                                                                                                                                                                                                                                                                                                                                                                                                                                                                                                                                                                                                                                                                                                                                                                                                                                                                                                                                                                                                                                                                                                                                                                                                                                                                                                                                                                                                                                    |

| 18     | Remove to accommodate works                                                                |
|--------|--------------------------------------------------------------------------------------------|
| 18     | Remove to accommodate works                                                                |
| 18     | Remove to accommodate works                                                                |
| -      | Remove to accommodate works                                                                |
| 6      | Remove to accommodate works                                                                |
| 6      | Remove to accommodate works                                                                |
| 7      | Remove to accommodate works                                                                |
| 5      | Remove to accommodate works                                                                |
| 6      | Remove to accommodate works                                                                |
| 7      | Remove to accommodate works                                                                |
| 6<br>6 | Remove to accommodate works<br>Remove to accommodate works                                 |
| ь<br>6 | Remove to accommodate works                                                                |
| 6      | Remove to accommodate works                                                                |
| 6      | Remove to accommodate works                                                                |
| 7      | Remove to accommodate works                                                                |
| ,<br>4 | Remove to accommodate works                                                                |
| 4      | Remove to accommodate works                                                                |
| 4      | Remove to accommodate works                                                                |
| 4      | Remove to accommodate works                                                                |
| 6      | Remove to accommodate works                                                                |
| 6      | Remove to accommodate works                                                                |
| 6      | Remove to accommodate works                                                                |
| 5      | Remove to accommodate works                                                                |
| 3      | Remove to accommodate works                                                                |
| 4      | Remove to accommodate works                                                                |
| 6      | Remove to accommodate works                                                                |
| 6      | Remove to accommodate works                                                                |
| 6      | Remove to accommodate works                                                                |
| 6<br>6 | Remove to accommodate works<br>Remove to accommodate works                                 |
| 6      | Remove to accommodate works                                                                |
| 6      | Remove to accommodate works                                                                |
| 6      | Remove to accommodate works                                                                |
| 6      | Remove to accommodate works                                                                |
| 6      | Remove to accommodate works                                                                |
| 6      | Remove to accommodate works                                                                |
| 6      | Remove to accommodate works                                                                |
| 6      | Remove to accommodate works                                                                |
| 6      | Remove to accommodate works                                                                |
| 6      | Remove to accommodate works                                                                |
| 6      | Remove to accommodate works                                                                |
|        | Tree on the adjoining site has been removed                                                |
|        | Tree on the adjoining site has been removed<br>Tree on the adjoining site has been removed |
|        | Tree on the adjoining site has been removed.                                               |
|        | Tree on the adjoining site has been removed                                                |
|        | Tree on the adjoining site has been removed                                                |
|        | Tree on the adjoining site has been removed                                                |
| 6      | Remove to accommodate works                                                                |
| -      | Tree on the adjoining site has been removed                                                |
|        | Tree on the adjoining site has been removed                                                |
|        | Tree on the adjoining site has been removed                                                |
| 3      | Remove to accommodate works                                                                |
| 18     | Remove to accommodate works                                                                |
| 18     | Remove to accommodate works                                                                |
| 7      | Remove to accommodate works                                                                |
| 7      | Remove to accommodate works                                                                |
| 7<br>7 | Remove to accommodate works                                                                |
| 7<br>7 | Remove to accommodate works<br>Remove to accommodate works                                 |
| 1      | Remove to accommodate works                                                                |
|        |                                                                                            |