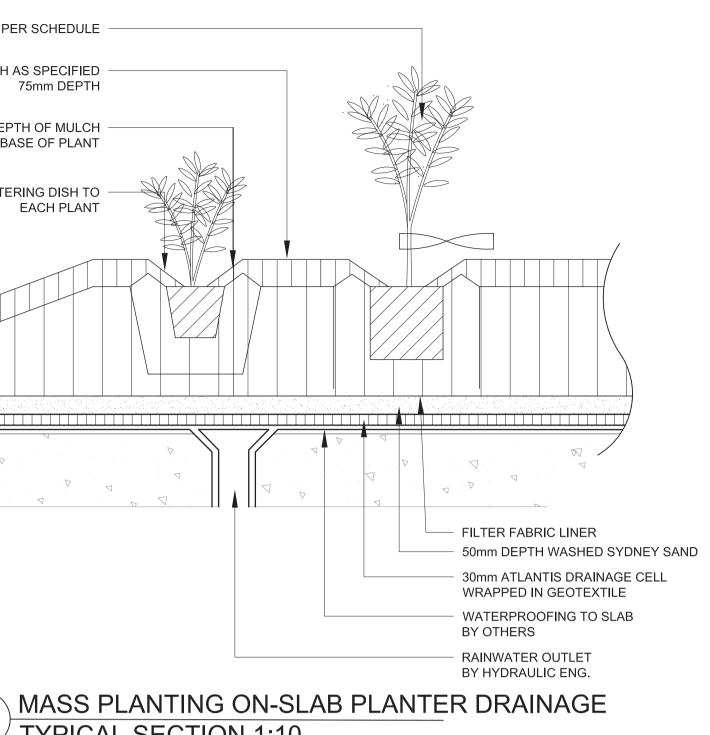

#### Typical Details

Project: Potts Hill Senior Living Village Project No: 17-048s Client: Mushan Project Management

Revision: D Date:2/09/2021

Drawing no: LA13

MULCH AS SPECIFIED 75mm DEPTH REDUCE DEPTH OF MULCH AT BASE OF PLANT TREE AS PER PLANT SCHEDULE FORM WATERING DISH TO EACH PLANT DEBCO 'SATURAID' GRANULES (OR EQUAL) APPLIED AT 40gms PER m2 AS TOPDRESSING ADJOINING SURFACE REFER TO PLANS FOR DETAILS - PLANTING MIXTURE MADE UP OF 50% SITE TOPSOIL AND 50% IMPORTED ANL - GARDEN MIX THOROUGHLY MIXED PRIOR TO BACKFILLING - FERTILISER TABLET AS SPECIFIED

PLANT AS PER SCHEDULE

2

TYPICAL SECTION 1:10

BREAK UP SUB BASE AND SIDES 300 DEEP

5 PAVING OVER SLAB SECTION 1:20

TO SADLER STONE MANUFACTURERS DETAILS