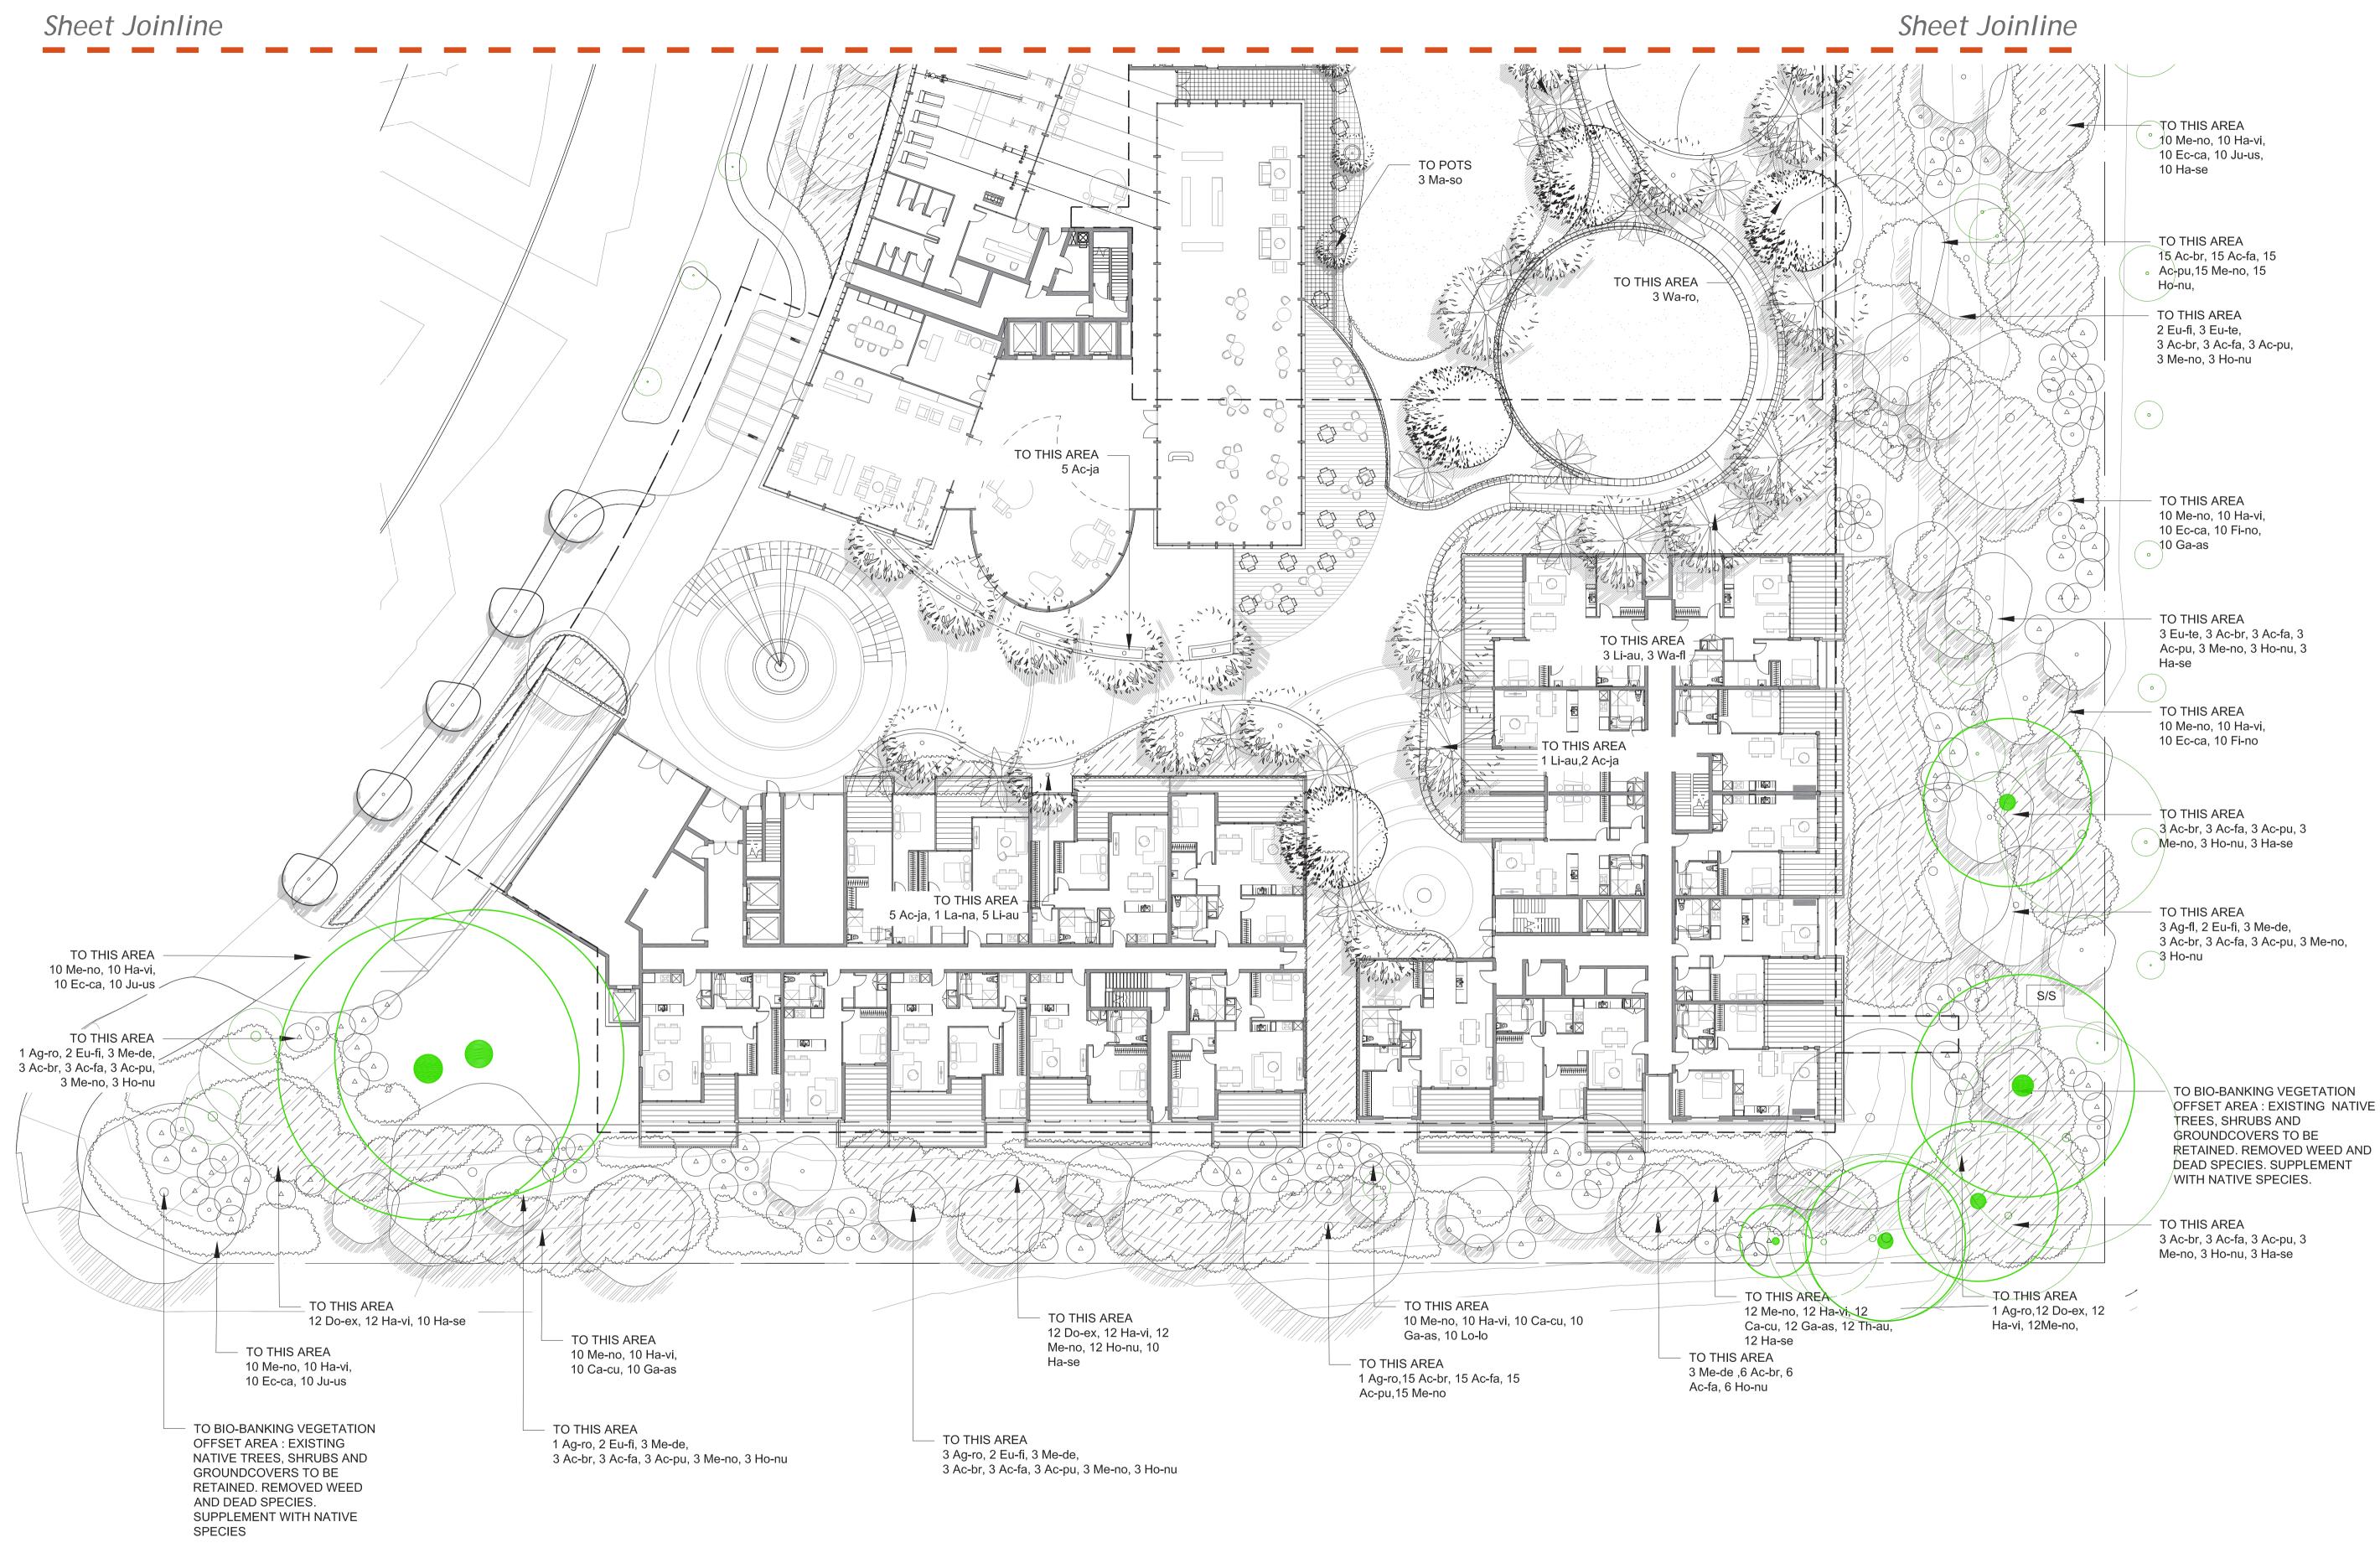

#### Detail plan - North

Project: Potts Hill Senior Living Village Project No: 17-048s Client: Mushan Project Management

Scale: 1:250@A1 Revision: D Date:2/09/2021

Drawing no: LA06

2.5 5 0

Sheet Joinline

10 15m

| Leg  | gend                                                                                                      |
|------|-----------------------------------------------------------------------------------------------------------|
| 1    | Entry plaza and central sculpture                                                                         |
| 2    | Water feature/ sculpture                                                                                  |
| 3    | Sandstone escarpment walk                                                                                 |
| 4    | Feature trees                                                                                             |
| 5    | Pavilion with out door BBQ area                                                                           |
| 6    | Timber deck lookout                                                                                       |
|      | Open pavilion with outdoor dining, games, seating under                                                   |
|      | Cascading water wall with feature sculptural element at top                                               |
| 9    | Feature palm avenue (complementing Sydney water heritage)                                                 |
| 10   | Bio banking vegetation offset                                                                             |
| (11) | Sensory gardens as per previous DA                                                                        |
| 12   | Feature natural stone paving with reflective water features of various heights, seating and lush planting |
| 13   | Screen planting                                                                                           |