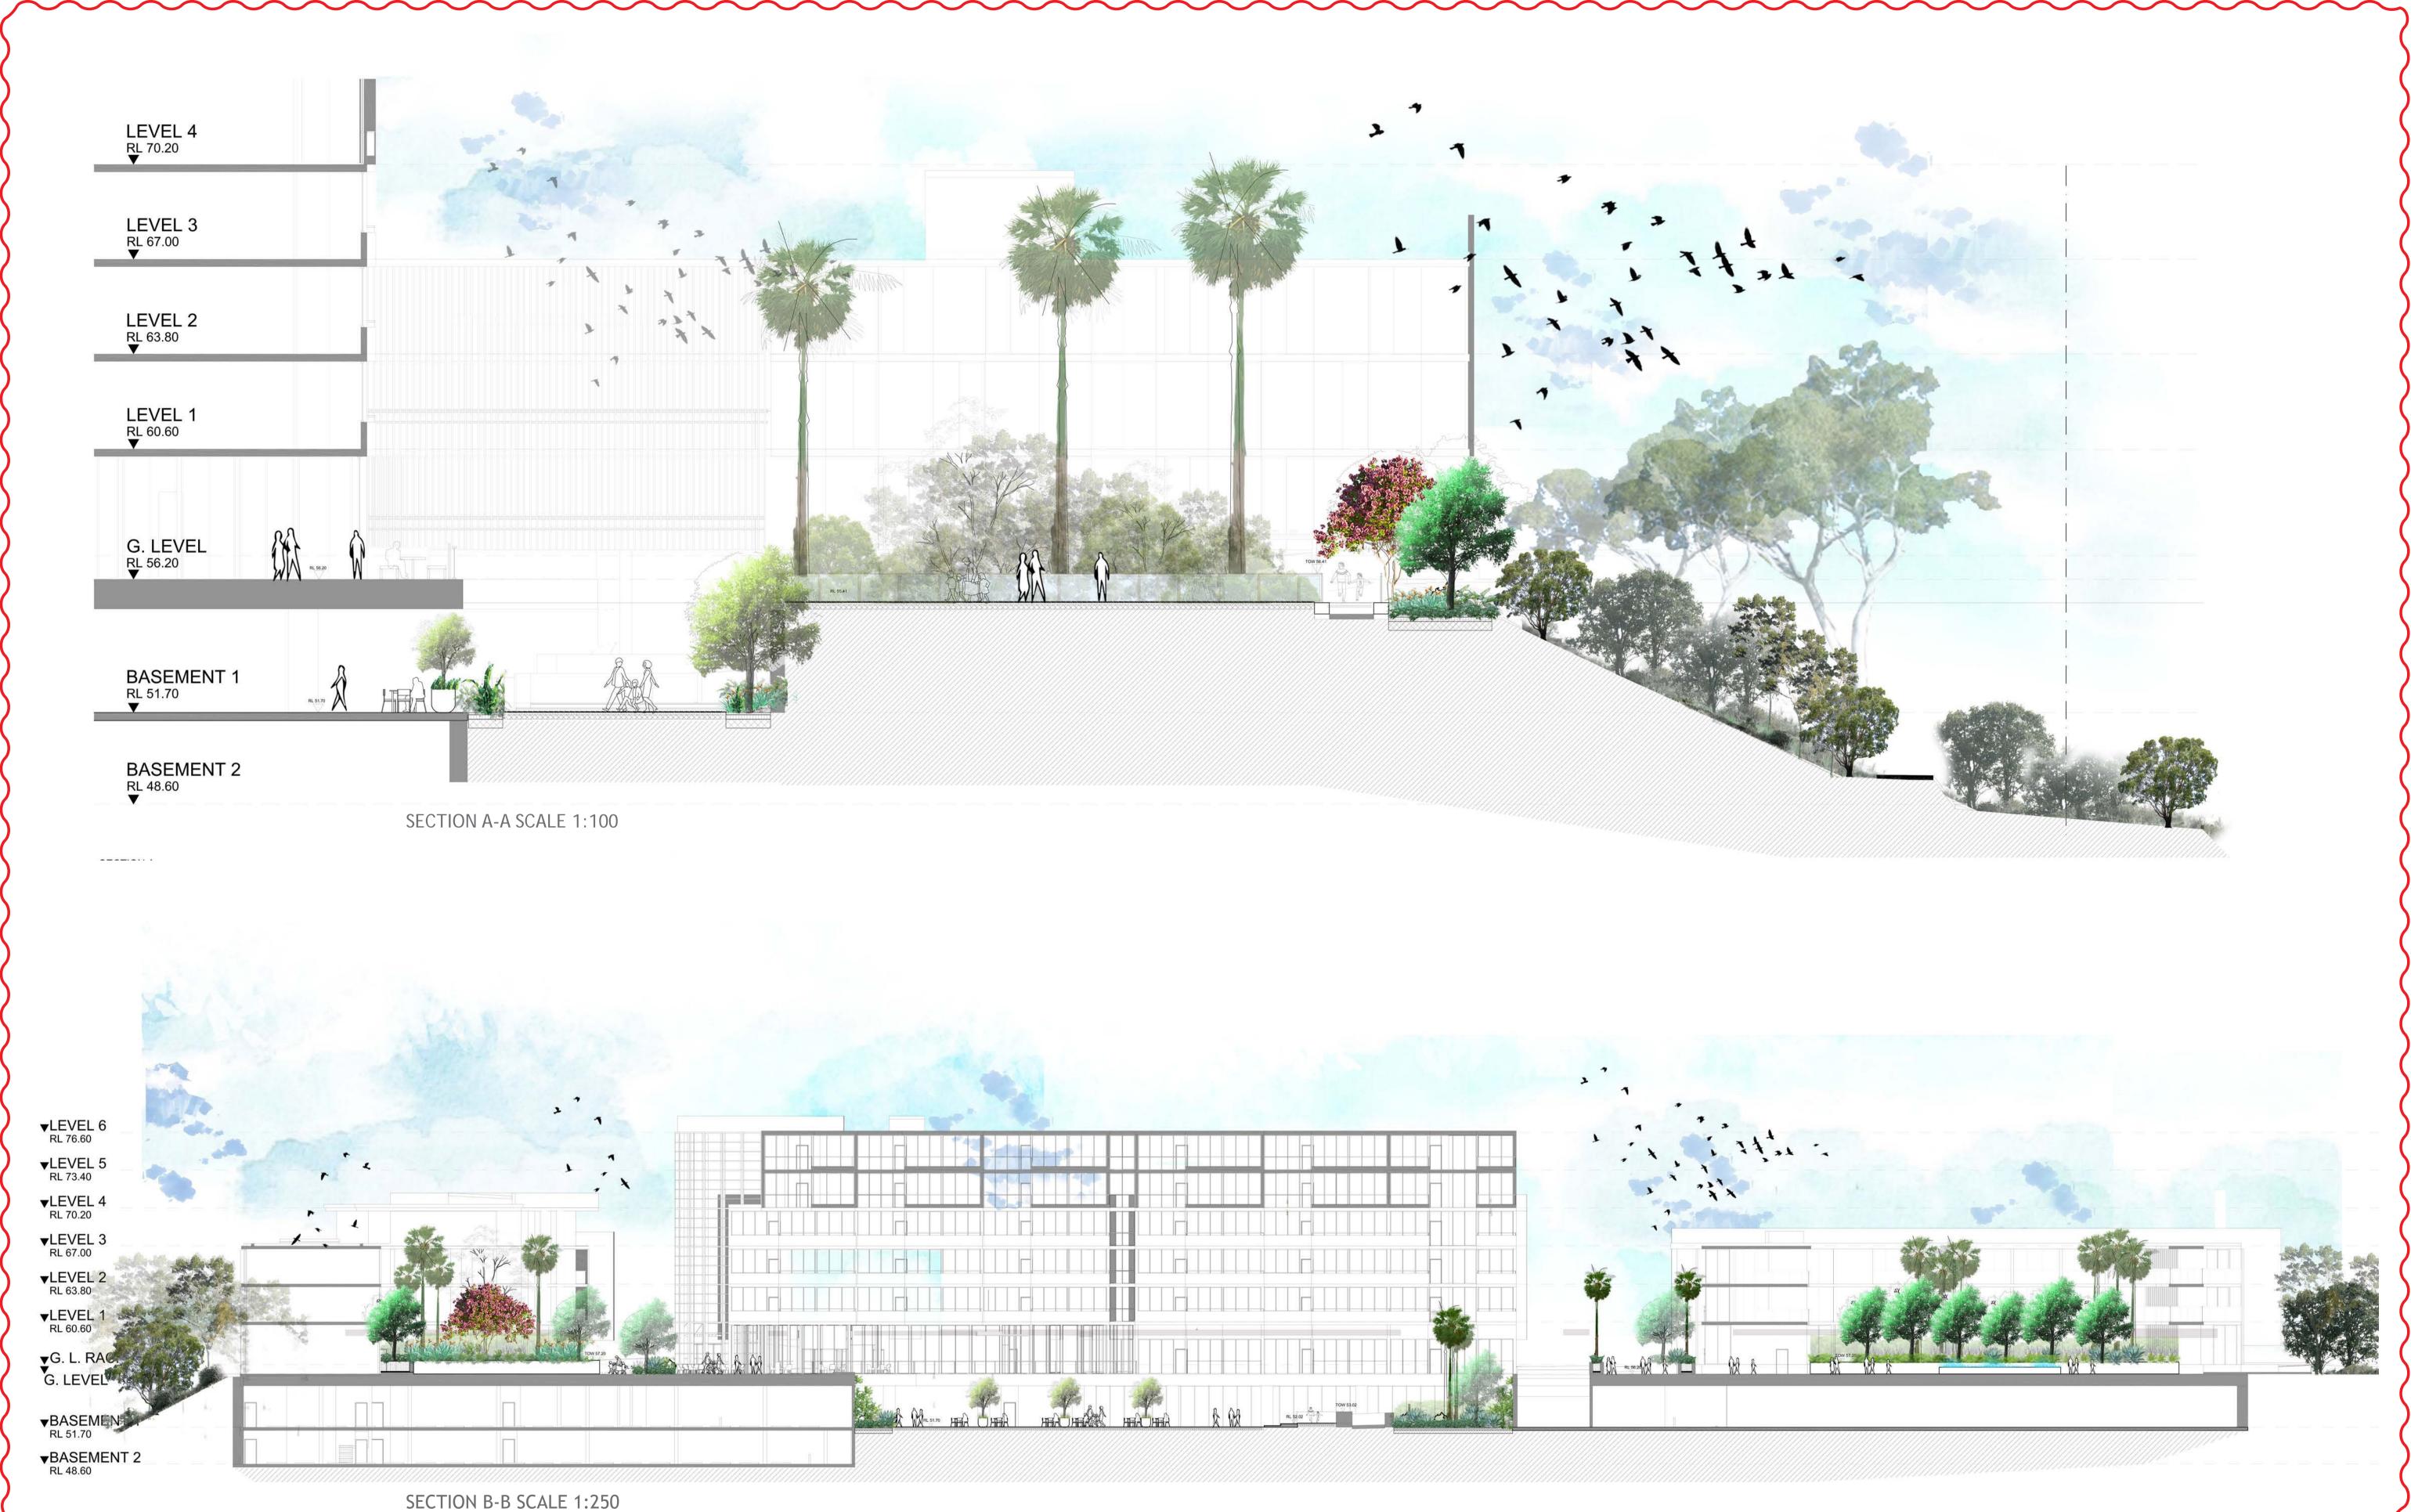

#### Site section elevations

Project: Potts Hill Senior Living Village Project No: 17-048s Client: Mushan Project Management

Scale: As shown @A1 Revision: D Date:2/09/2021

Drawing no: LA12

2

0

TaylorBrammer

12m 8

#### Entry Plaza Section elevations

Project: Potts Hill Senior Living Village Project No: 17-048s Client: Mushan Project Management

Scale: As shown @A1 Revision: D Date:2/09/2021

Drawing no: LA13

0

12m 2 4 8

TaylorBrammer