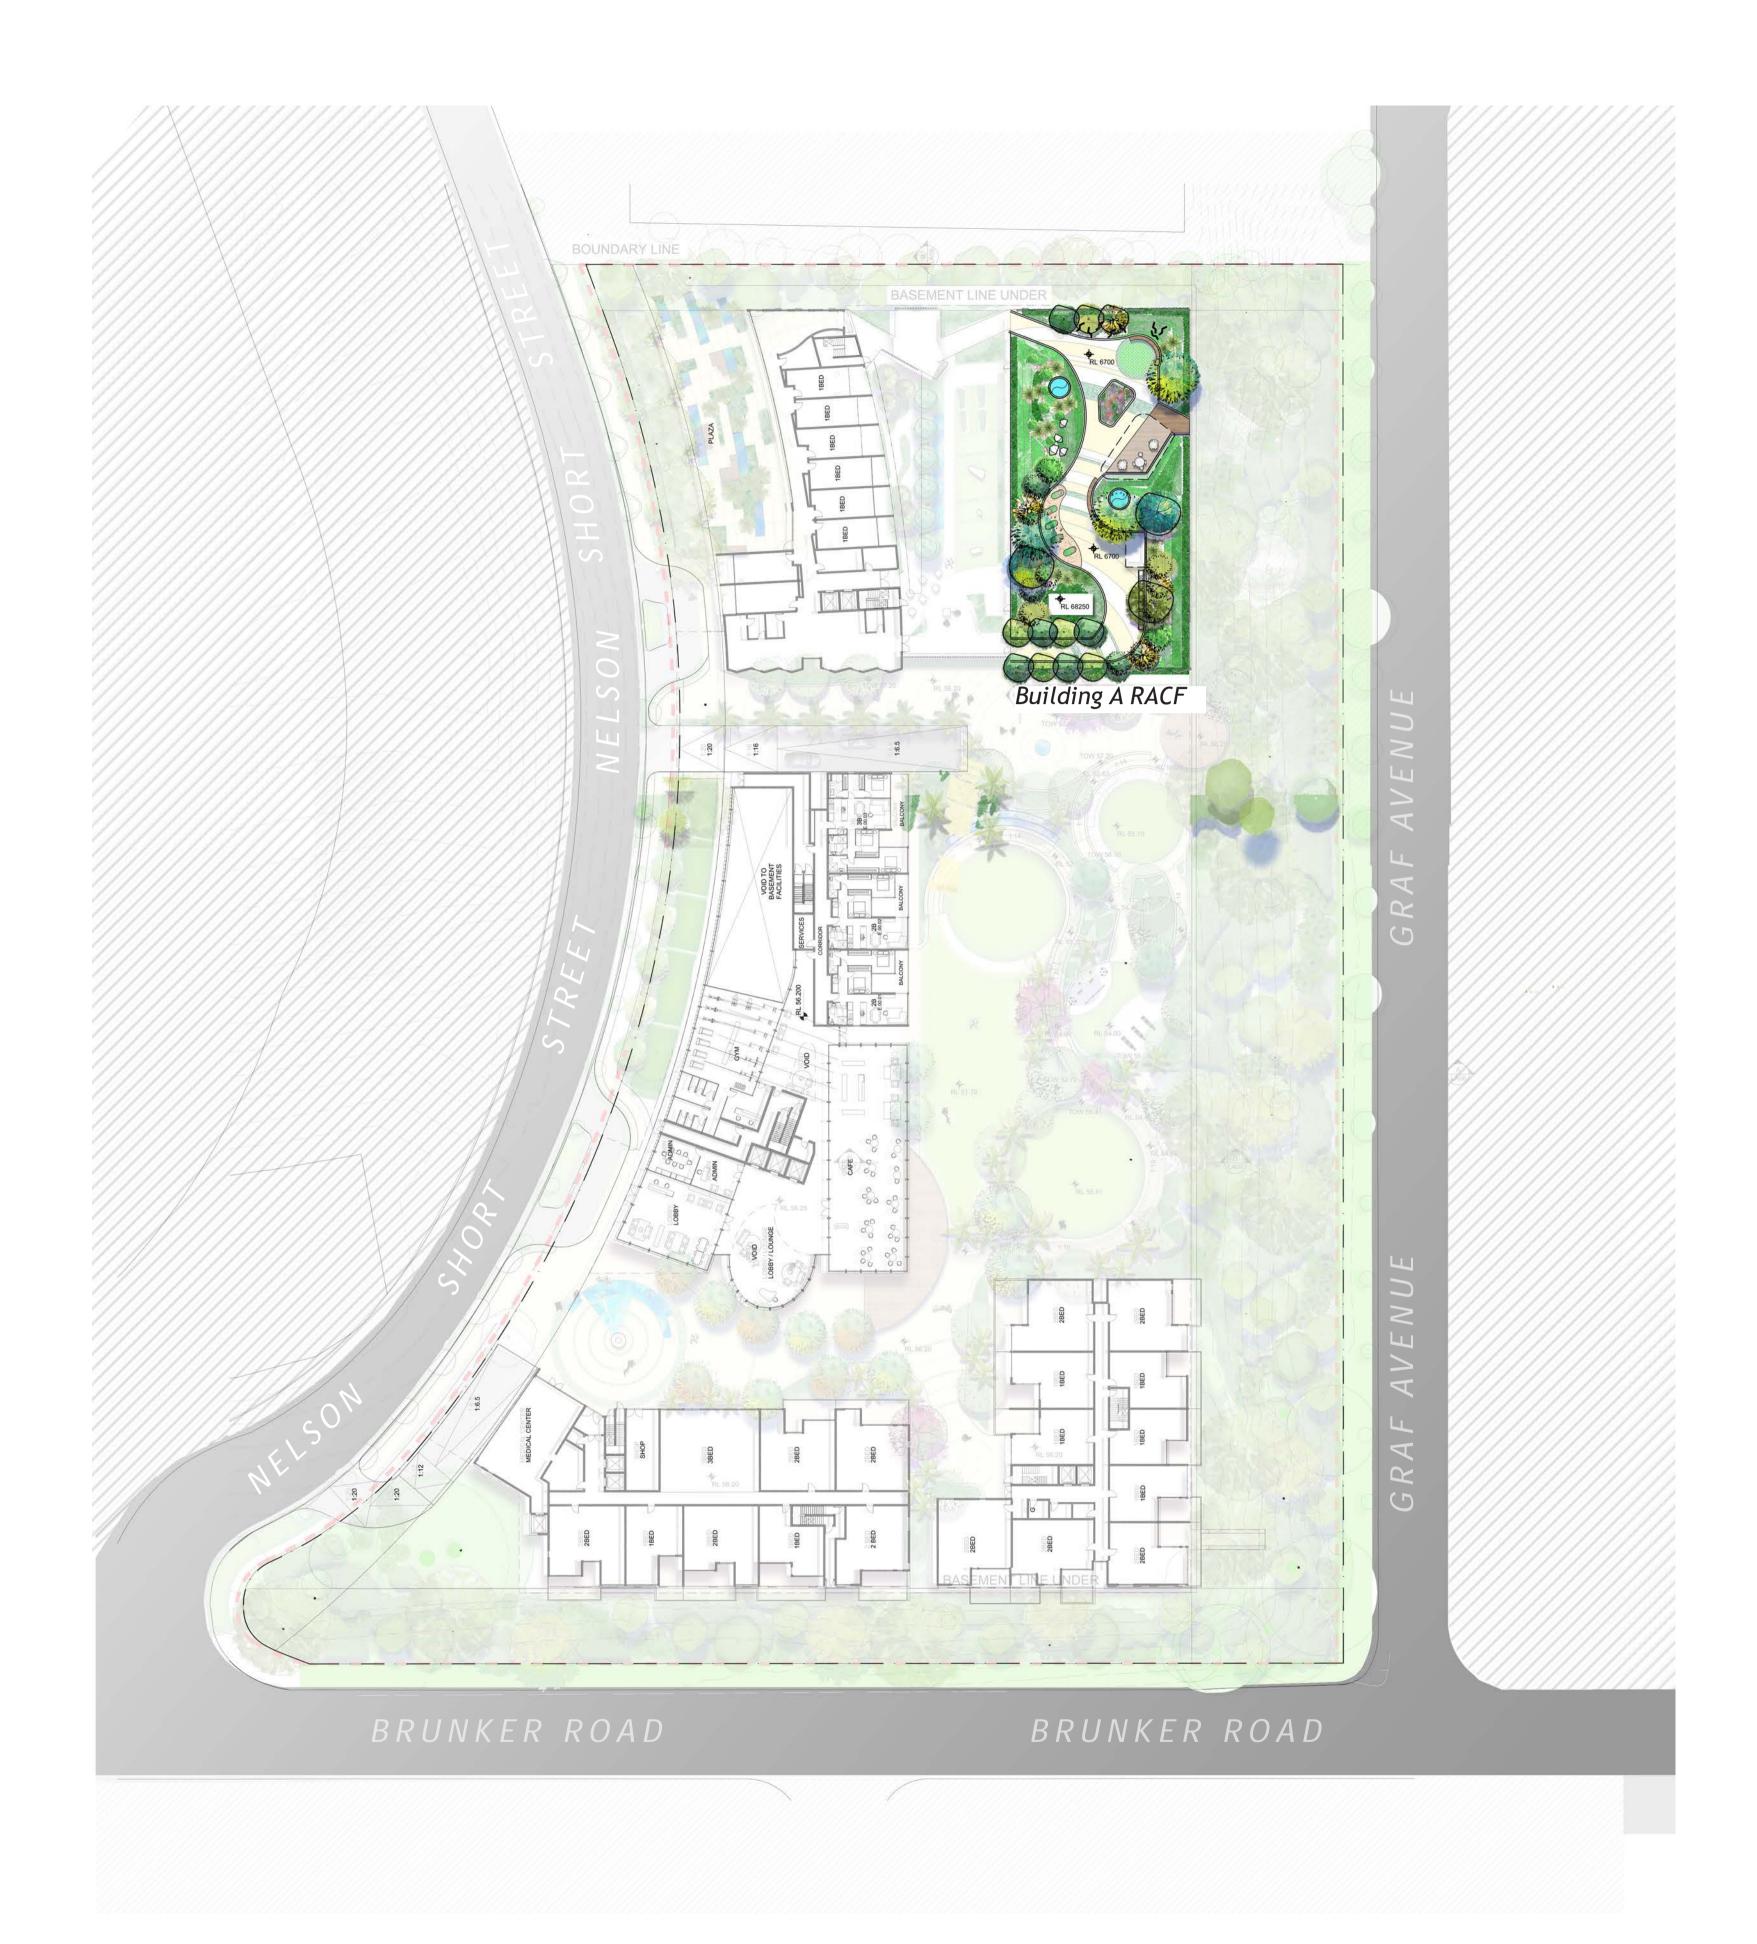

#### Site Plan

Project: Potts Hill Senior Living Village Project No: 17-048s Client: Mushan Project Management

Scale: 1:500@A1 Revision: D Date:2/09/2021

Drawing no: LA04

5

TaylorBrammer

20 10

30m

1 Entry plaza and central sculpture

(<sup>8</sup>) Cascading water wall with feature sculptural Feature palm avenue (complementing Sydney water heritage)

(10) Bio banking vegetation offset

(1) Sensory gardens as per previous DA