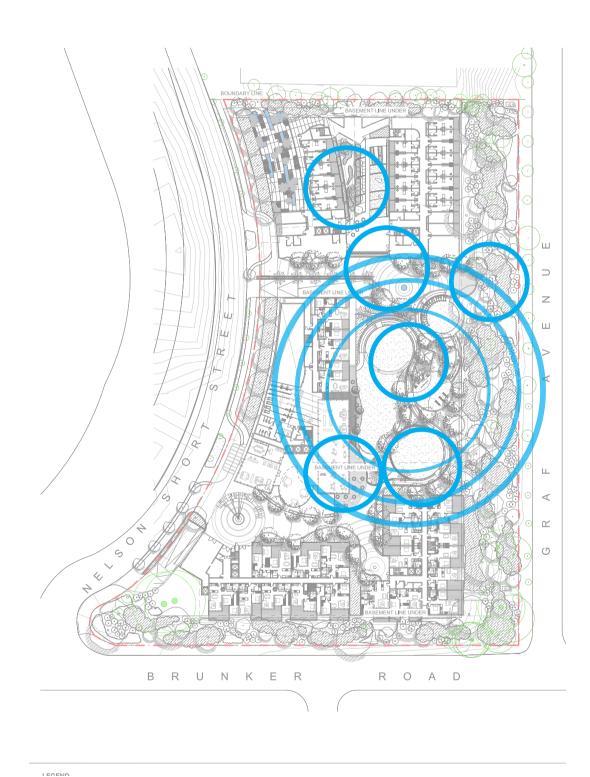

#### Detail plan - North

Project: Potts Hill Senior Living Village Project No: 17-048s Client: Mushan Project Management

Scale: 1:250@A1 Revision: D Date:2/09/2021

Drawing no: LA06

2.5 5 0

Sheet Joinline

10 15m

| Leg  | gend                                                                                                      |
|------|-----------------------------------------------------------------------------------------------------------|
| 1    | Entry plaza and central sculpture                                                                         |
| 2    | Water feature/ sculpture                                                                                  |
| 3    | Sandstone escarpment walk                                                                                 |
| 4    | Feature trees                                                                                             |
| 5    | Pavilion with out door BBQ area                                                                           |
| 6    | Timber deck lookout                                                                                       |
|      | Open pavilion with outdoor dining, games, seating under                                                   |
|      | Cascading water wall with feature sculptural element at top                                               |
| 9    | Feature palm avenue (complementing Sydney water heritage)                                                 |
| 10   | Bio banking vegetation offset                                                                             |
| (11) | Sensory gardens as per previous DA                                                                        |
| 12   | Feature natural stone paving with reflective water features of various heights, seating and lush planting |
| 13   | Screen planting                                                                                           |