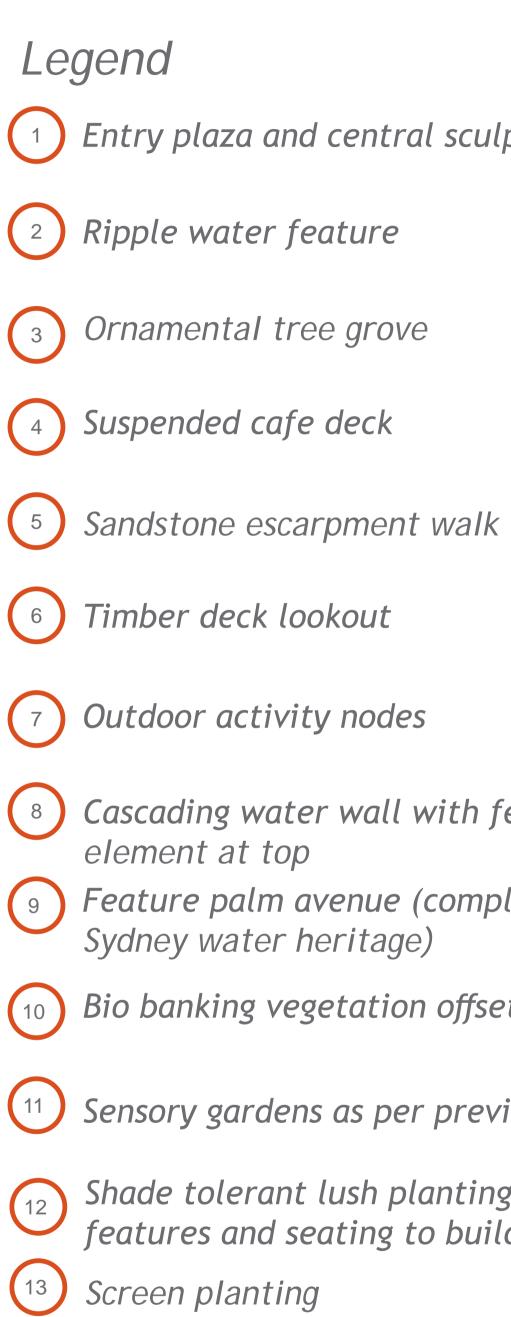

1 Entry plaza and central sculpture

(<sup>8</sup>) Cascading water wall with feature sculptural Feature palm avenue (complementing Sydney water heritage)

(10) Bio banking vegetation offset

(1) Sensory gardens as per previous DA

| Leg  | gend                                                                                                      |
|------|-----------------------------------------------------------------------------------------------------------|
| 1    | Entry plaza and central sculpture                                                                         |
| 2    | Water feature/ sculpture                                                                                  |
| 3    | Sandstone escarpment walk                                                                                 |
| 4    | Feature trees                                                                                             |
| 5    | Pavilion with out door BBQ area                                                                           |
| 6    | Timber deck lookout                                                                                       |
|      | Open pavilion with outdoor dining, games, seating under                                                   |
|      | Cascading water wall with feature sculptural element at top                                               |
| 9    | Feature palm avenue (complementing Sydney water heritage)                                                 |
| 10   | Bio banking vegetation offset                                                                             |
| (11) | Sensory gardens as per previous DA                                                                        |
| 12   | Feature natural stone paving with reflective water features of various heights, seating and lush planting |
| 13   | Screen planting                                                                                           |