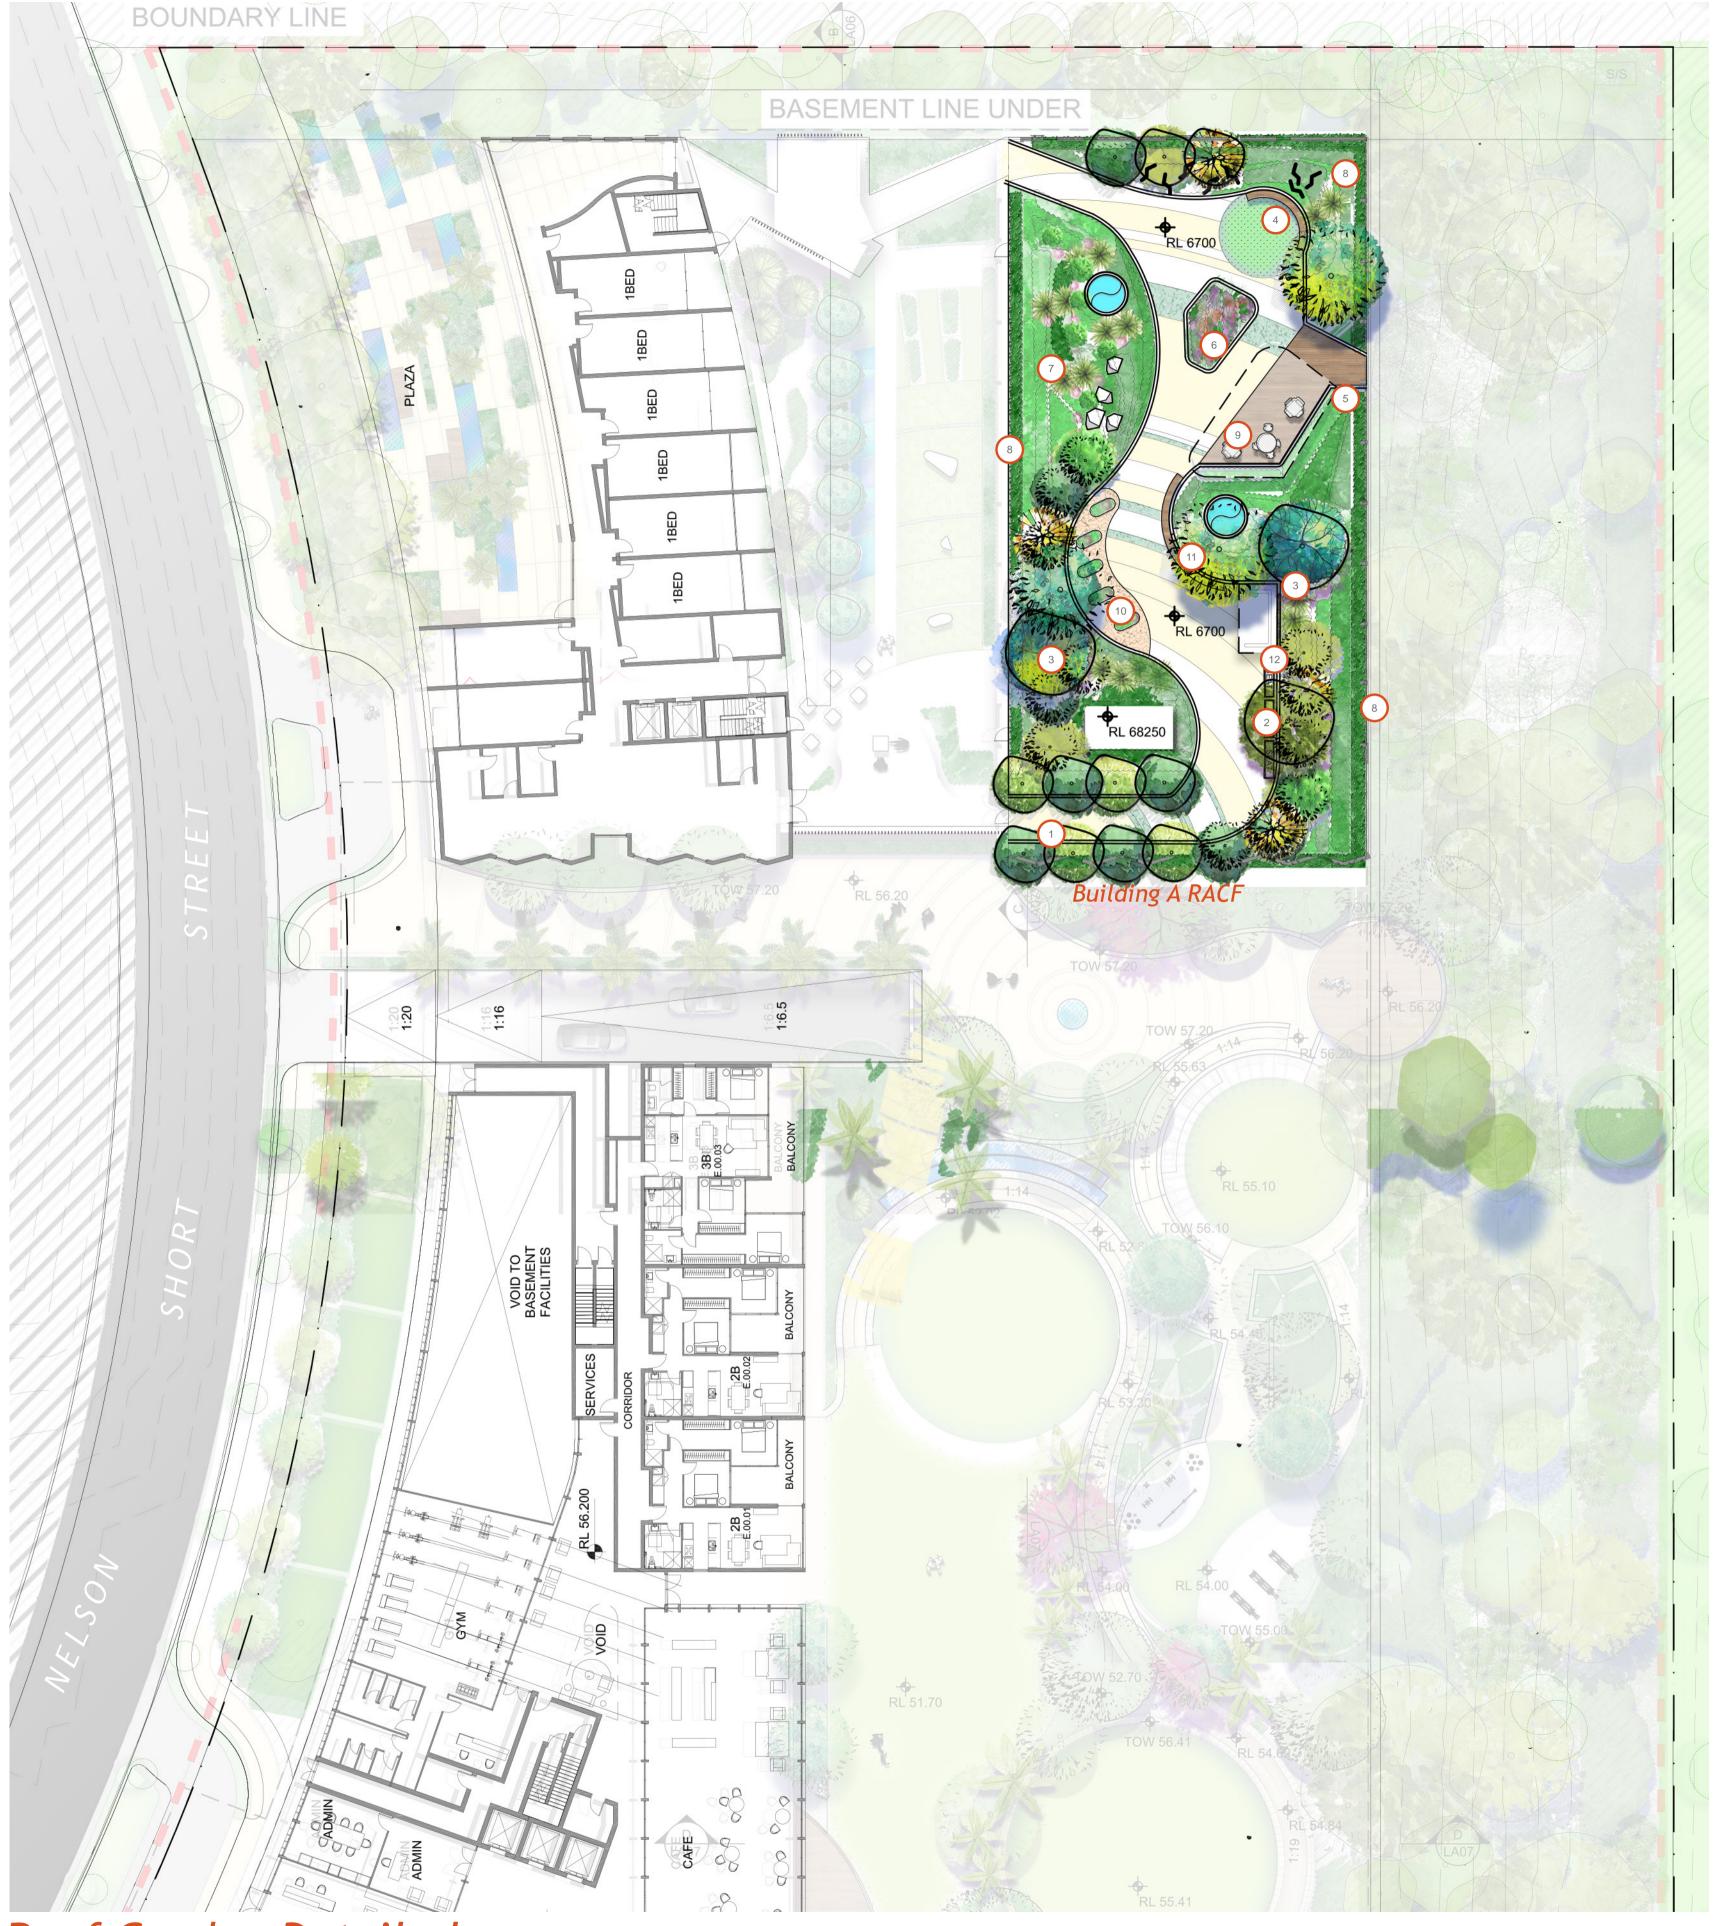

#### Roof Garden Site Plan

Project: Potts Hill Senior Living Village Project No: 17-048s Client: Mushan Project Management

Scale: 1:500@A1 Revision: D Date:2/09/2021

Drawing no: LA10

0 5 10

30m

#### Roof Garden Detail plan

Project: Potts Hill Senior Living Village Project No: 17-048s Client: Mushan Project Management

Scale: 1:250 @A1 Revision: D Date:2/09/2021

Drawing no: LA11

Key site plan (NTS)

10

5

20

30m

Calm morning garden accented by sculptures