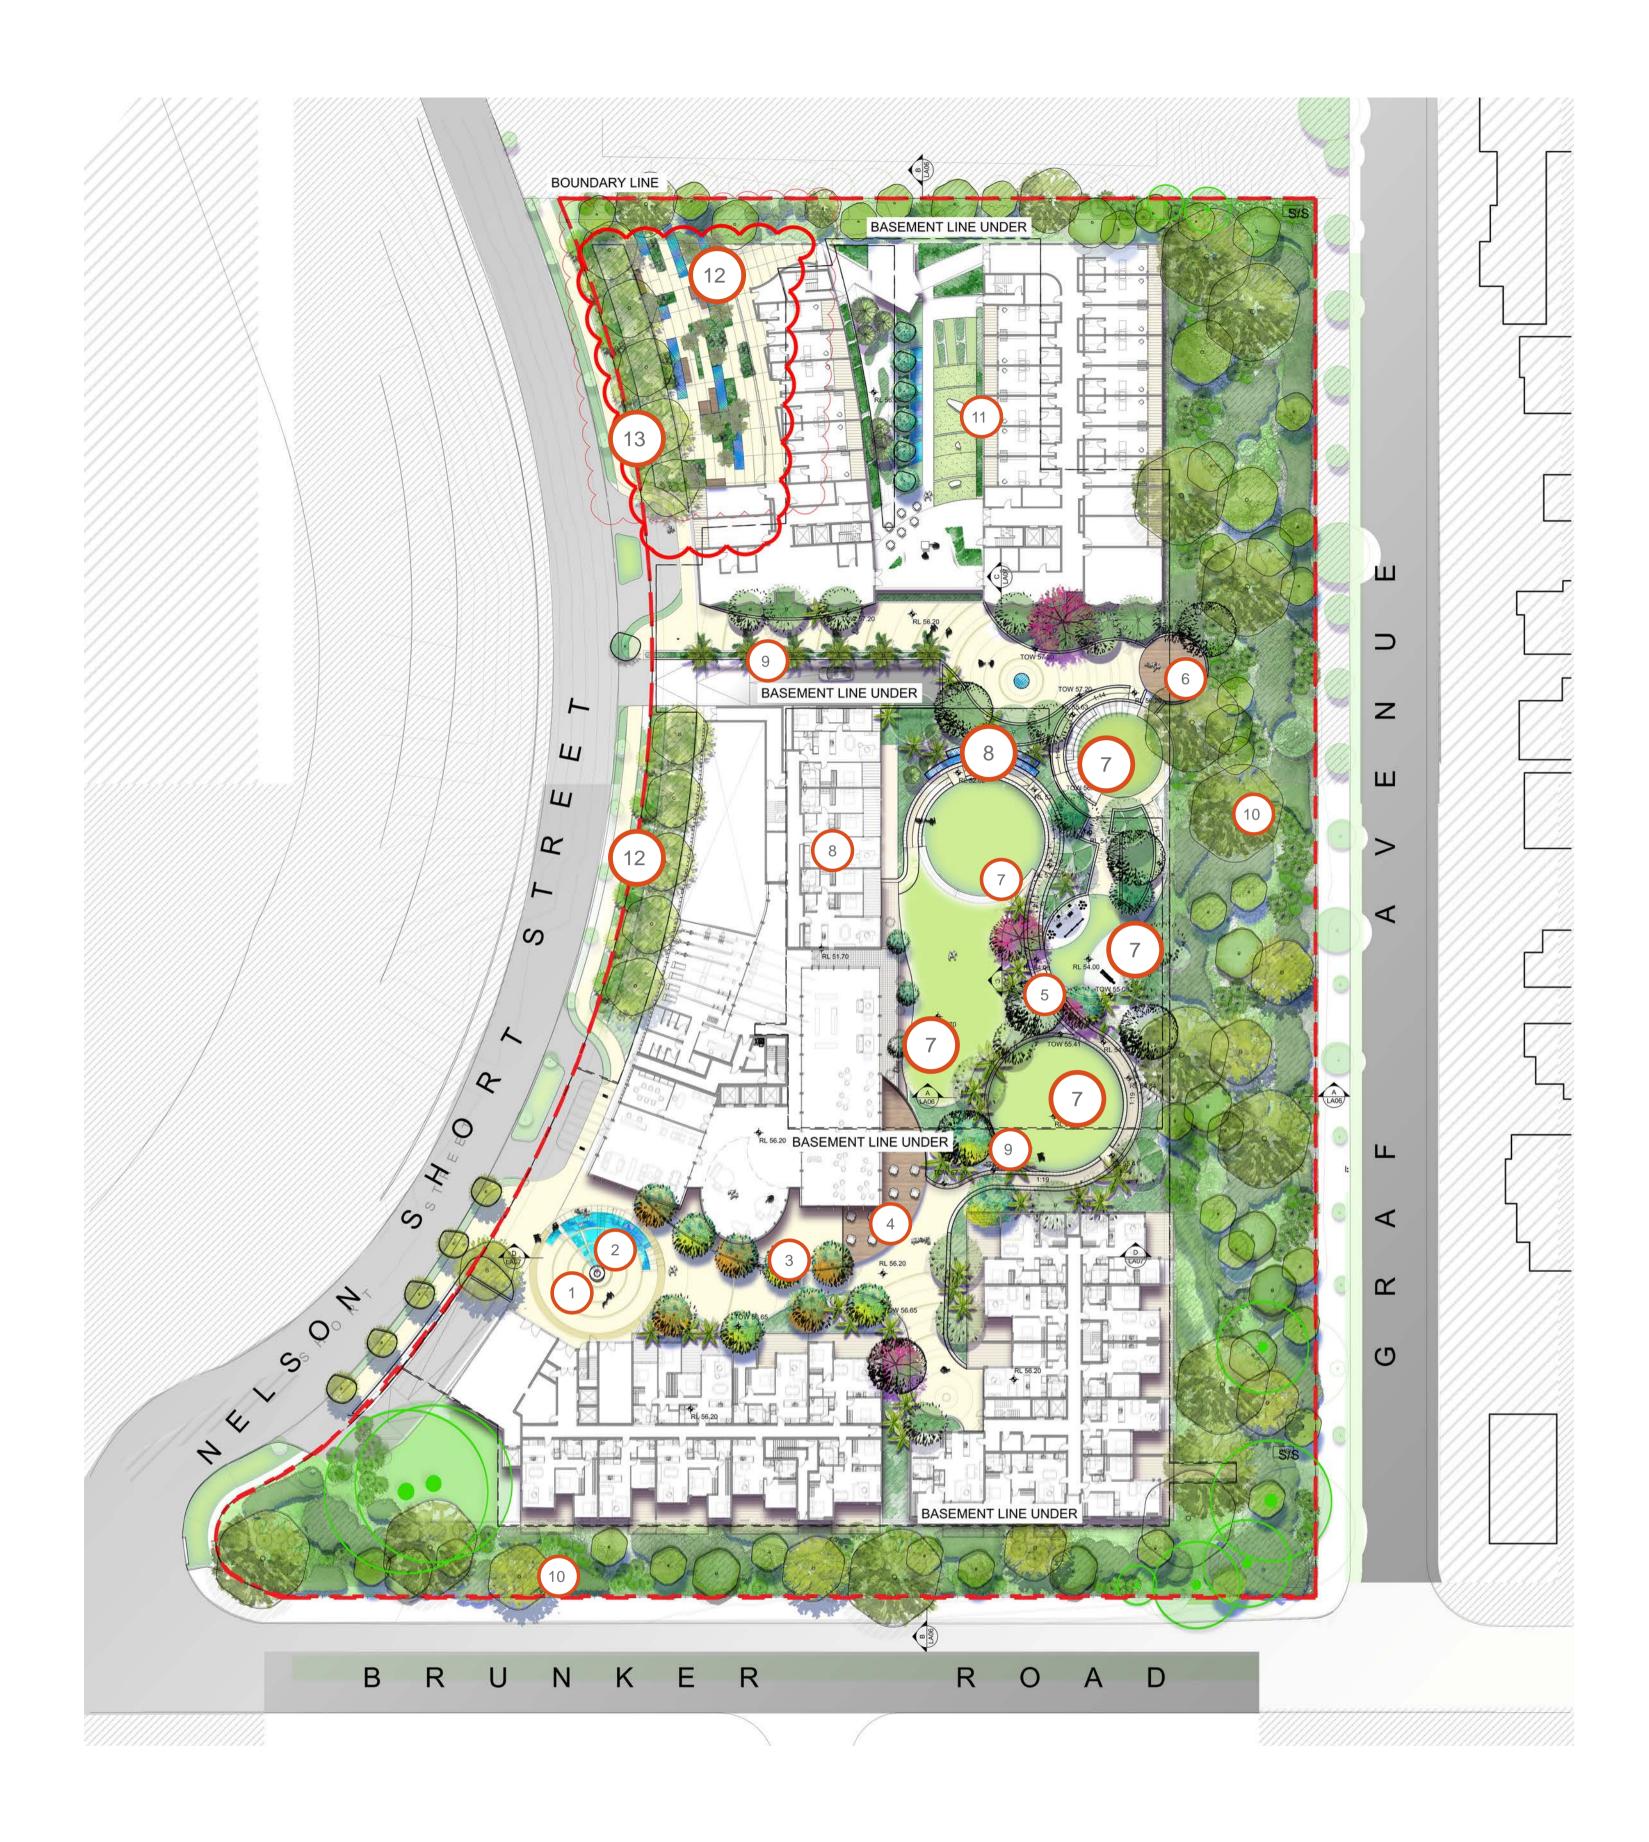

#### Detail plan - North

Project: Potts Hill Senior Living Village Project No: 17-048s Client: Mushan Project Management

Scale: 1:250@A1 Revision: D Date:2/09/2021

Drawing no: LA06

2.5 5 0

Sheet Joinline

10 15m

| Leg  | gend                                                                                                      |
|------|-----------------------------------------------------------------------------------------------------------|
| 1    | Entry plaza and central sculpture                                                                         |
| 2    | Water feature/ sculpture                                                                                  |
| 3    | Sandstone escarpment walk                                                                                 |
| 4    | Feature trees                                                                                             |
| 5    | Pavilion with out door BBQ area                                                                           |
| 6    | Timber deck lookout                                                                                       |
|      | Open pavilion with outdoor dining, games, seating under                                                   |
|      | Cascading water wall with feature sculptural element at top                                               |
| 9    | Feature palm avenue (complementing Sydney water heritage)                                                 |
| 10   | Bio banking vegetation offset                                                                             |
| (11) | Sensory gardens as per previous DA                                                                        |
| 12   | Feature natural stone paving with reflective water features of various heights, seating and lush planting |
| 13   | Screen planting                                                                                           |