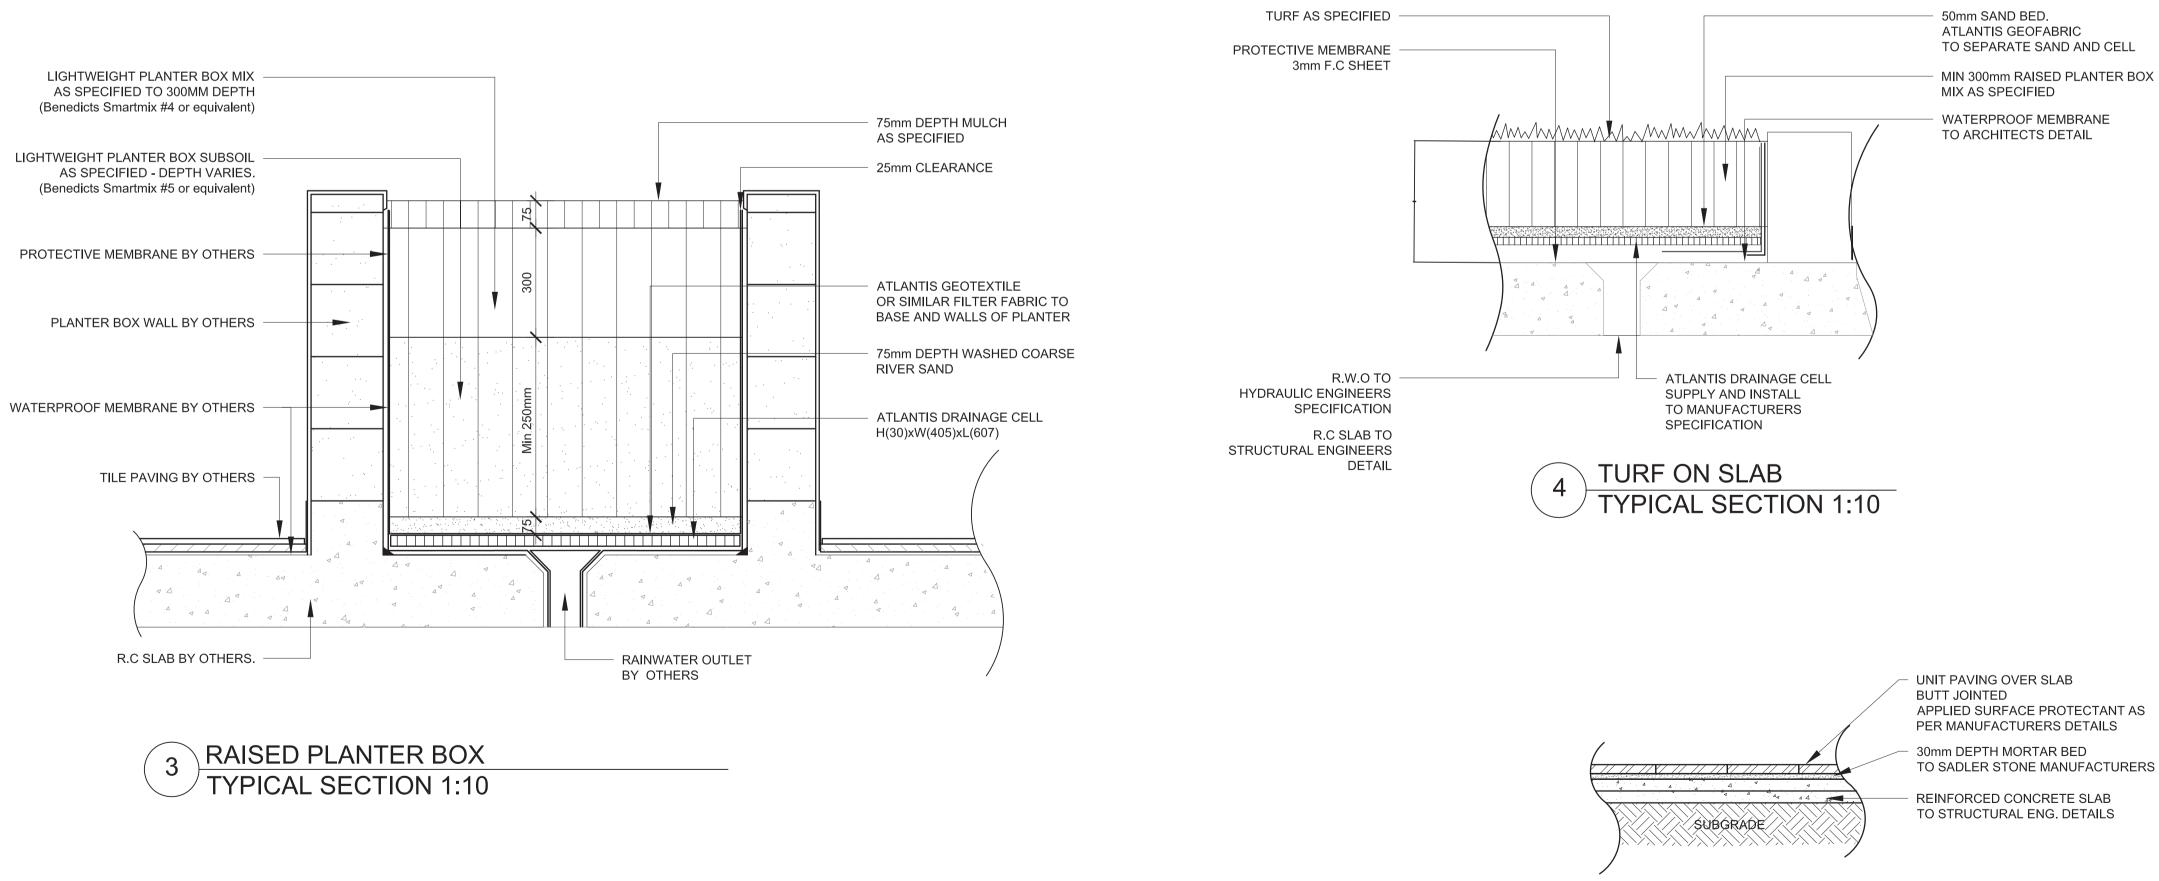

#### Typical Details

Project: Potts Hill Senior Living Village Project No: 17-048s Client: Mushan Project Management

Revision: D Date:2/09/2021

Drawing no: LA13

MULCH AS SPECIFIED 75mm DEPTH REDUCE DEPTH OF MULCH AT BASE OF PLANT TREE AS PER PLANT SCHEDULE FORM WATERING DISH TO EACH PLANT DEBCO 'SATURAID' GRANULES (OR EQUAL) APPLIED AT 40gms PER m2 AS TOPDRESSING ADJOINING SURFACE REFER TO PLANS FOR DETAILS - PLANTING MIXTURE MADE UP OF 50% SITE TOPSOIL AND 50% IMPORTED ANL - GARDEN MIX THOROUGHLY MIXED PRIOR TO BACKFILLING - FERTILISER TABLET AS SPECIFIED

PLANT AS PER SCHEDULE

2

TYPICAL SECTION 1:10

BREAK UP SUB BASE AND SIDES 300 DEEP

5 PAVING OVER SLAB SECTION 1:20

TO SADLER STONE MANUFACTURERS DETAILS